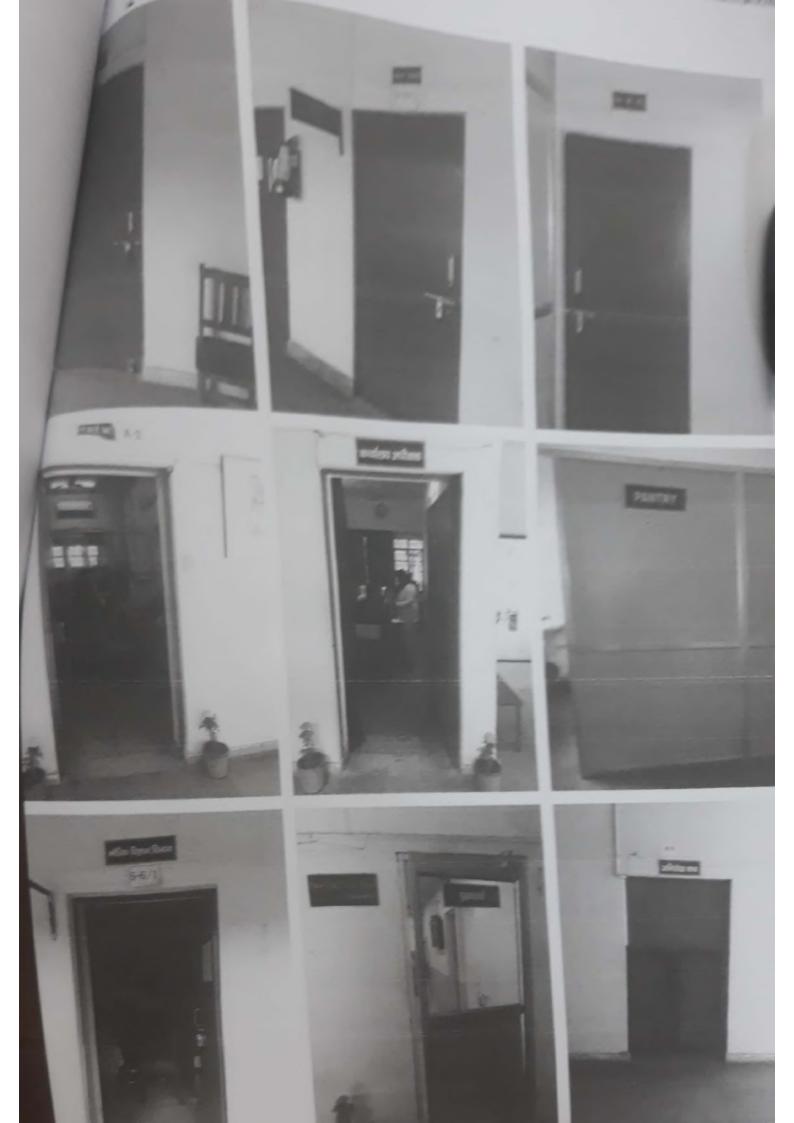

| smart class, LMS, etc. (10) (current year data) |                                                    |  |  |
|-------------------------------------------------|----------------------------------------------------|--|--|
| Room number or Name of                          |                                                    |  |  |
| classrooms/Seminar Hall with LCD /              |                                                    |  |  |
| wifi/LAN facilities with room                   |                                                    |  |  |
| numbers                                         | Type of ICT facility                               |  |  |
| S-1 (Chemistry Lab)                             | Wifi, projector, computer                          |  |  |
| S-10 (Botany lab)                               | Wifi, projector,Computer                           |  |  |
| S-5 Zoology lab                                 | Wifi, projector, LAN,Computer                      |  |  |
| C-6 (Geography Classroom & Lab)                 | Wifi, projector, computer, digital podium          |  |  |
| S-6 Physics lab                                 | Wifi, projector, Computer                          |  |  |
| M.sc. Lab                                       | Wifi, projector                                    |  |  |
| A-11 (Computer lab)                             | Wifi, projector, Computers (30), Edusat            |  |  |
| A-14 (Music Classroom and lab)                  | Wifi, projector                                    |  |  |
|                                                 |                                                    |  |  |
| A-15 (Drawing Classroom and Lab)                | Wifi, projector                                    |  |  |
| A-7 (Lab, Home Science)                         | Wifi, projector                                    |  |  |
| Home Science Lab 1                              | Wifi, projector                                    |  |  |
| B-5 (B.Ed Lab)                                  | Wifi,                                              |  |  |
| Classroom B-2                                   | Wifi,                                              |  |  |
| Classroom B-4                                   | Wifi,                                              |  |  |
| Classroom B7                                    | Wifi,                                              |  |  |
| Classroom B-8                                   | Wifi, projector                                    |  |  |
| Classroom B-9                                   | Wifi,                                              |  |  |
| Classroom B-10                                  | Wifi,                                              |  |  |
| Classroom B-13                                  | Wifi,                                              |  |  |
| Classroom B-16                                  | Wifi                                               |  |  |
| Classroom B-17                                  | Wifi.                                              |  |  |
| Classroom M.Sc                                  | Wifi, projector                                    |  |  |
| Classroom S-4                                   | Wifi                                               |  |  |
| Classroom S-7                                   | limited access to Wifi                             |  |  |
| Classroom S-9                                   | Wifi.                                              |  |  |
| Classroom C-1                                   | Wifi                                               |  |  |
| Classroom C-2                                   | Wifi,                                              |  |  |
| Classroom C-7                                   | Wifi                                               |  |  |
| Classroom C-8                                   | Wifi                                               |  |  |
| Classroom A-8                                   | Wifi                                               |  |  |
| Classroom Smart room A-9                        | Wifi, projector, digital podium                    |  |  |
| Classroom &Smart room S-2                       | Wifi, projector, Interactive Board, Digital Podium |  |  |
| B-18 (lab and Smart room)                       | Wifi, projector, digital podium                    |  |  |
| Classroom &Smart room C-5                       | Wifi, projector, digital podium                    |  |  |
| A-2 (NRC)                                       | Wifi,LAN Computer (2)                              |  |  |
| A-5 Exam Room                                   | Wifi, LAN, Computer                                |  |  |
| A-3 Election office                             | Wifi                                               |  |  |
| A-3 Election office                             |                                                    |  |  |
| A-4 Office                                      | Wifi, LAN,Computer (02), Printer, Photocopy        |  |  |
| Store room Office- infront of S-9               | machine<br>Wifi,                                   |  |  |
|                                                 | Wifi, Computer                                     |  |  |
| A-12 NAAC room                                  |                                                    |  |  |
| A-13 (Hindi department)                         | Wifi,Computer                                      |  |  |
| C-03 Library                                    | Wifi, LAN, Computers (3),                          |  |  |
| C-04 Reading room                               | Wifi<br>W/ifi                                      |  |  |
| S-03 (IGNOU)                                    | Wifi<br>Wifi projector (2) Digital Radium          |  |  |
| Multipurpose Smart hall                         | Wifi, projector (2), Digital Podium                |  |  |
| B-1 (B.ED Department)                           | Wifi, Computer                                     |  |  |
| B-6 (Department of Sociology and                | Wife Computer (2)                                  |  |  |
| Pol.Sc.)                                        | Wifi, Computer (2)                                 |  |  |
| B-3 (Department of Sanskrit)                    | Wifi, Computer                                     |  |  |
| B-14 History Department                         | Wifi, Computer                                     |  |  |
| B-15 English Department                         | Wifi, Computer                                     |  |  |
| B-20 Economics Department                       | Wifi, Computer                                     |  |  |
| B-19 Vivekananda Centre and                     |                                                    |  |  |
| Ambedkar centre                                 | Wifi, Computer (2)                                 |  |  |
| Home Science Department                         | Wifi Computer                                      |  |  |

|                                                     | MS, etc. (10) (current year data)                  |
|-----------------------------------------------------|----------------------------------------------------|
| om number or Name of                                | ,                                                  |
| Assrooms/Seminar Hall with LCD                      |                                                    |
| wifi/LAN facilities with room                       | Type of ICT facility                               |
| numbers                                             | Wifi, projector, computer                          |
| S-1 (Chemistry Lab)                                 | Wifi, projector, Computer                          |
| S-10 (Botany lab)                                   | Wifi, projector, LAN, Computer                     |
| S-5 Zoology lab<br>C-6 (Geography Classroom & Lab)  | Wifi, projector, computer, digital podium          |
| C-6 (Geography Classroom a 200)                     | Wifi, projector, Computer                          |
| S-6 Physics lab                                     | Wifi, projector                                    |
| M.sc. Lab<br>A-11 (Computer lab)                    | Wifi, projector, Computers (30), Edusat            |
| A-11 (Comparents)<br>A-14 (Music Classroom and lab) | Wifi, projector                                    |
| A-14 (Moste Classroom and Lab)                      | Wifi, projector                                    |
| A-7 (Lab, Home Science)                             | Wifi, projector                                    |
| Home Science Lab 1                                  | Wifi, projector                                    |
| B-5 (B.Ed Lab)                                      | Wifi,                                              |
| Classroom B-2                                       | Wifi,                                              |
| Classroom B-4                                       | Wifi,                                              |
| Classroom B7                                        | Wifi,                                              |
| Classroom B-8                                       | Wifi, projector                                    |
| Classroom B-9                                       | Wifi,                                              |
| Classroom B-10                                      | Wifi,                                              |
| Classroom B-13                                      | Wifi,                                              |
| Classroom B-16                                      | Wifi                                               |
| Classroom B-17                                      | Wifi,                                              |
| Classroom M.Sc                                      | Wifi, projector                                    |
| Classroom S-4                                       | Wifi                                               |
| Classroom S-7                                       | limited access to Wifi                             |
|                                                     | Wifi,                                              |
| Classroom S-9                                       | Wifi                                               |
| Classroom C-1                                       | Wifi,                                              |
| Classroom C-2                                       | Wifi                                               |
| Classroom C-7                                       | Wifi                                               |
| Classroom C-8                                       | Wifi                                               |
| lassroom A-8                                        | Wifi, projector, digital podium                    |
| Classroom Smart room A-9                            | Wifi, projector, Interactive Board, Digital Podium |
| lassroom & Smart room S-2                           | Wifi, projector, digital podium                    |
| -18 (lab and Smart room)                            | Wifi, projector, digital podium                    |
| lassroom &Smart room C-5                            | Wifi,LAN Computer (2)                              |
| -2 (NRC)                                            |                                                    |
| -5 Exam Room                                        | Wifi, LAN, Computer                                |
| -3 Election office                                  | Wifi                                               |
|                                                     | Wifi, LAN, Computer (02), Printer, Photocopy       |
| -4 Office                                           | machine                                            |
| tore room Office- infront of S-9                    | Wifi,                                              |
| -12 NAAC room                                       | Wifi, Computer                                     |
| -13 (Hindi department)                              | Wifi,Computer                                      |
| -03 Library                                         | Wifi, LAN, Computers (3),                          |
| -US LIDIALY                                         | Wifi                                               |
| -04 Reading room                                    | Wifi                                               |
| -001101100/                                         | Wifi, projector (2), Digital Podium                |
|                                                     | Wifi, Computer                                     |
|                                                     | will, comparer                                     |
| 6 (Department of Sociology and                      | Wife Computer (2)                                  |
| 1.00.1                                              | Wifi, Computer (2)                                 |
|                                                     | Wifi, Computer                                     |
| 14 motory Department                                | Wifi, Computer                                     |
| To Englion Dopantition                              | Wifi, Computer                                     |
| Lo Loononido Dopensi                                | Wifi, Computer                                     |
| 19 Vivekananda Centre and                           |                                                    |
| nocultar contra                                     | Wifi, Computer (2)                                 |
| ome Science Department                              | Wifi Computer                                      |