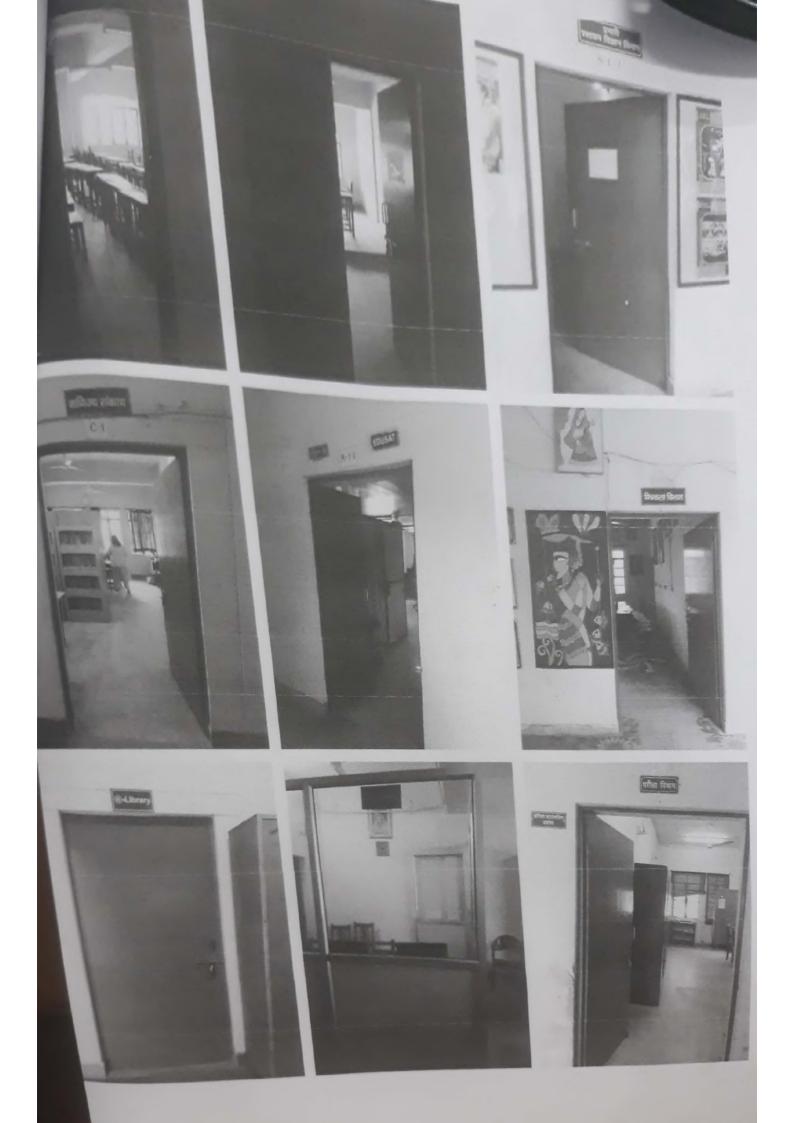

| 4.1.3 Percentage of classrooms and seminar halls with ICT - enabled facilities such as |  |  |  |
|----------------------------------------------------------------------------------------|--|--|--|
| smart class, LMS, etc. (10) (current year data)                                        |  |  |  |

| smart class, LMS, etc. (10) (current year data) |                                                    |  |  |
|-------------------------------------------------|----------------------------------------------------|--|--|
| Room number or Name of                          |                                                    |  |  |
| classrooms/Seminar Hall with LCD /              |                                                    |  |  |
| wifi/LAN facilities with room                   |                                                    |  |  |
| numbers                                         | Type of ICT facility                               |  |  |
| S-1 (Chemistry Lab)                             | Wifi, projector, computer                          |  |  |
| S-10 (Botany lab)                               | Wifi, projector,Computer                           |  |  |
| S-5 Zoology lab                                 | Wifi, projector, LAN,Computer                      |  |  |
| C-6 (Geography Classroom & Lab)                 | Wifi, projector, computer, digital podium          |  |  |
| S-6 Physics lab                                 | Wifi, projector, Computer                          |  |  |
| M.sc. Lab                                       | Wifi, projector                                    |  |  |
| A-11 (Computer lab)                             | Wifi, projector, Computers (30), Edusat            |  |  |
| A-14 (Music Classroom and lab)                  | Wifi, projector                                    |  |  |
|                                                 |                                                    |  |  |
| A-15 (Drawing Classroom and Lab)                | Wifi, projector                                    |  |  |
| A-7 (Lab, Home Science)                         | Wifi, projector                                    |  |  |
| Home Science Lab 1                              | Wifi, projector                                    |  |  |
| B-5 (B.Ed Lab)                                  | Wifi,                                              |  |  |
| Classroom B-2                                   | Wifi,                                              |  |  |
| Classroom B-4                                   | Wifi,                                              |  |  |
| Classroom B7                                    | Wifi,                                              |  |  |
| Classroom B-8                                   | Wifi, projector                                    |  |  |
| Classroom B-9                                   | Wifi,                                              |  |  |
| Classroom B-10                                  | Wifi,                                              |  |  |
| Classroom B-13                                  | Wifi,                                              |  |  |
| Classroom B-16                                  | Wifi                                               |  |  |
| Classroom B-17                                  | Wifi.                                              |  |  |
| Classroom M.Sc                                  | Wifi, projector                                    |  |  |
| Classroom S-4                                   | Wifi                                               |  |  |
| Classroom S-7                                   | limited access to Wifi                             |  |  |
| Classroom S-9                                   | Wifi.                                              |  |  |
| Classroom C-1                                   | Wifi                                               |  |  |
| Classroom C-2                                   | Wifi,                                              |  |  |
| Classroom C-7                                   | Wifi                                               |  |  |
| Classroom C-8                                   | Wifi                                               |  |  |
| Classroom A-8                                   | Wifi                                               |  |  |
| Classroom Smart room A-9                        | Wifi, projector, digital podium                    |  |  |
| Classroom &Smart room S-2                       | Wifi, projector, Interactive Board, Digital Podium |  |  |
| B-18 (lab and Smart room)                       | Wifi, projector, digital podium                    |  |  |
| Classroom &Smart room C-5                       | Wifi, projector, digital podium                    |  |  |
| A-2 (NRC)                                       | Wifi,LAN Computer (2)                              |  |  |
| A-5 Exam Room                                   | Wifi, LAN, Computer                                |  |  |
| A-3 Election office                             | Wifi                                               |  |  |
| A-3 Election office                             |                                                    |  |  |
| A-4 Office                                      | Wifi, LAN,Computer (02), Printer, Photocopy        |  |  |
| Store room Office- infront of S-9               | machine<br>Wifi,                                   |  |  |
|                                                 | Wifi, Computer                                     |  |  |
| A-12 NAAC room                                  |                                                    |  |  |
| A-13 (Hindi department)                         | Wifi,Computer                                      |  |  |
| C-03 Library                                    | Wifi, LAN, Computers (3),                          |  |  |
| C-04 Reading room                               | Wifi<br>W/ifi                                      |  |  |
| S-03 (IGNOU)                                    | Wifi<br>Wifi projector (2) Digital Radium          |  |  |
| Multipurpose Smart hall                         | Wifi, projector (2), Digital Podium                |  |  |
| B-1 (B.ED Department)                           | Wifi, Computer                                     |  |  |
| B-6 (Department of Sociology and                | Wife Computer (2)                                  |  |  |
| Pol.Sc.)                                        | Wifi, Computer (2)                                 |  |  |
| B-3 (Department of Sanskrit)                    | Wifi, Computer                                     |  |  |
| B-14 History Department                         | Wifi, Computer                                     |  |  |
| B-15 English Department                         | Wifi, Computer                                     |  |  |
| B-20 Economics Department                       | Wifi, Computer                                     |  |  |
| B-19 Vivekananda Centre and                     |                                                    |  |  |
| Ambedkar centre                                 | Wifi, Computer (2)                                 |  |  |
| Home Science Department                         | Wifi Computer                                      |  |  |