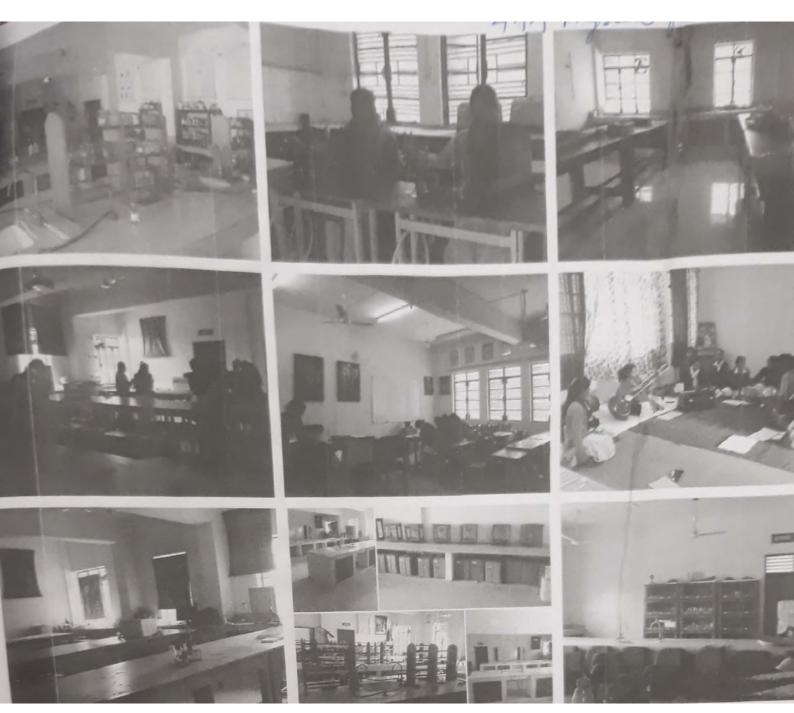

| 4.1.3 Percentage of classrooms and seminar halls with ICT - enabled facilities such as |  |  |  |
|----------------------------------------------------------------------------------------|--|--|--|
| smart class, LMS, etc. (10) (current year data)                                        |  |  |  |

| smart class, LMS, etc. (10) (current year data) |                                                    |  |  |
|-------------------------------------------------|----------------------------------------------------|--|--|
| Room number or Name of                          |                                                    |  |  |
| classrooms/Seminar Hall with LCD /              |                                                    |  |  |
| wifi/LAN facilities with room                   |                                                    |  |  |
| numbers                                         | Type of ICT facility                               |  |  |
| S-1 (Chemistry Lab)                             | Wifi, projector, computer                          |  |  |
| S-10 (Botany lab)                               | Wifi, projector,Computer                           |  |  |
| S-5 Zoology lab                                 | Wifi, projector, LAN,Computer                      |  |  |
| C-6 (Geography Classroom & Lab)                 | Wifi, projector, computer, digital podium          |  |  |
| S-6 Physics lab                                 | Wifi, projector, Computer                          |  |  |
| M.sc. Lab                                       | Wifi, projector                                    |  |  |
| A-11 (Computer lab)                             | Wifi, projector, Computers (30), Edusat            |  |  |
| A-14 (Music Classroom and lab)                  | Wifi, projector                                    |  |  |
|                                                 |                                                    |  |  |
| A-15 (Drawing Classroom and Lab)                | Wifi, projector                                    |  |  |
| A-7 (Lab, Home Science)                         | Wifi, projector                                    |  |  |
| Home Science Lab 1                              | Wifi, projector                                    |  |  |
| B-5 (B.Ed Lab)                                  | Wifi,                                              |  |  |
| Classroom B-2                                   | Wifi,                                              |  |  |
| Classroom B-4                                   | Wifi,                                              |  |  |
| Classroom B7                                    | Wifi,                                              |  |  |
| Classroom B-8                                   | Wifi, projector                                    |  |  |
| Classroom B-9                                   | Wifi,                                              |  |  |
| Classroom B-10                                  | Wifi,                                              |  |  |
| Classroom B-13                                  | Wifi,                                              |  |  |
| Classroom B-16                                  | Wifi                                               |  |  |
| Classroom B-17                                  | Wifi.                                              |  |  |
| Classroom M.Sc                                  | Wifi, projector                                    |  |  |
| Classroom S-4                                   | Wifi                                               |  |  |
| Classroom S-7                                   | limited access to Wifi                             |  |  |
| Classroom S-9                                   | Wifi.                                              |  |  |
| Classroom C-1                                   | Wifi                                               |  |  |
| Classroom C-2                                   | Wifi,                                              |  |  |
| Classroom C-7                                   | Wifi                                               |  |  |
| Classroom C-8                                   | Wifi                                               |  |  |
| Classroom A-8                                   | Wifi                                               |  |  |
| Classroom Smart room A-9                        | Wifi, projector, digital podium                    |  |  |
| Classroom &Smart room S-2                       | Wifi, projector, Interactive Board, Digital Podium |  |  |
| B-18 (lab and Smart room)                       | Wifi, projector, digital podium                    |  |  |
| Classroom &Smart room C-5                       | Wifi, projector, digital podium                    |  |  |
| A-2 (NRC)                                       | Wifi,LAN Computer (2)                              |  |  |
| A-5 Exam Room                                   | Wifi, LAN, Computer                                |  |  |
| A-3 Election office                             | Wifi                                               |  |  |
| A-3 Election office                             |                                                    |  |  |
| A-4 Office                                      | Wifi, LAN,Computer (02), Printer, Photocopy        |  |  |
| Store room Office- infront of S-9               | machine<br>Wifi,                                   |  |  |
|                                                 | Wifi, Computer                                     |  |  |
| A-12 NAAC room                                  |                                                    |  |  |
| A-13 (Hindi department)                         | Wifi,Computer                                      |  |  |
| C-03 Library                                    | Wifi, LAN, Computers (3),                          |  |  |
| C-04 Reading room                               | Wifi<br>W/ifi                                      |  |  |
| S-03 (IGNOU)                                    | Wifi<br>Wifi projector (2) Digital Radium          |  |  |
| Multipurpose Smart hall                         | Wifi, projector (2), Digital Podium                |  |  |
| B-1 (B.ED Department)                           | Wifi, Computer                                     |  |  |
| B-6 (Department of Sociology and                | Wife Computer (2)                                  |  |  |
| Pol.Sc.)                                        | Wifi, Computer (2)                                 |  |  |
| B-3 (Department of Sanskrit)                    | Wifi, Computer                                     |  |  |
| B-14 History Department                         | Wifi, Computer                                     |  |  |
| B-15 English Department                         | Wifi, Computer                                     |  |  |
| B-20 Economics Department                       | Wifi, Computer                                     |  |  |
| B-19 Vivekananda Centre and                     |                                                    |  |  |
| Ambedkar centre                                 | Wifi, Computer (2)                                 |  |  |
| Home Science Department                         | Wifi Computer                                      |  |  |