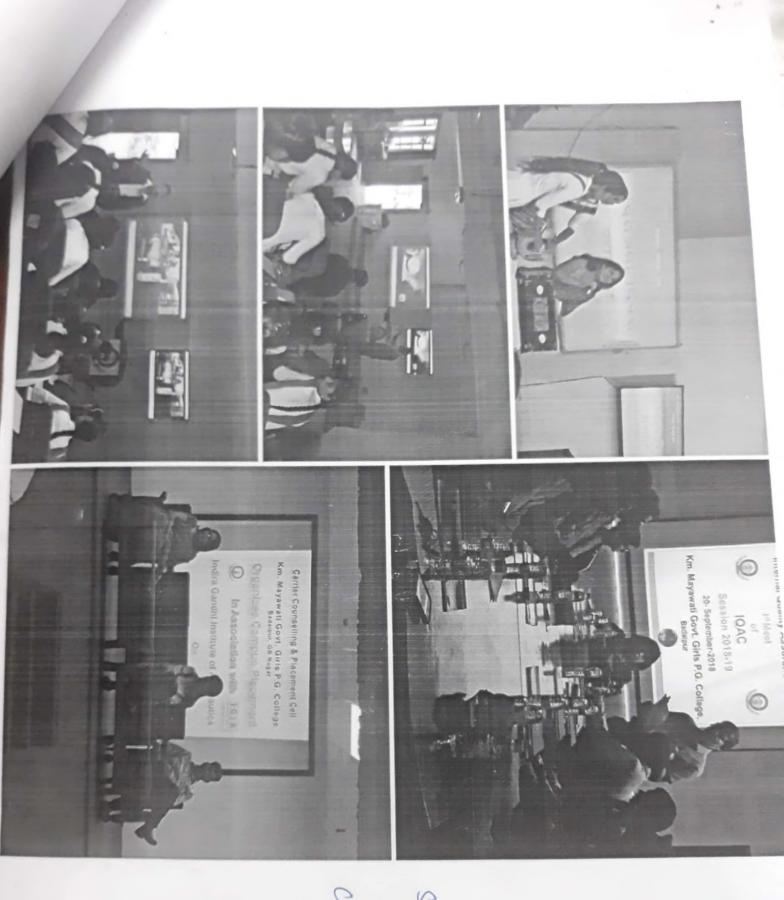

| smart class, LMS, etc. (10) (current year data) |                                                    |  |  |
|-------------------------------------------------|----------------------------------------------------|--|--|
| Room number or Name of                          |                                                    |  |  |
| classrooms/Seminar Hall with LCD /              |                                                    |  |  |
| wifi/LAN facilities with room                   |                                                    |  |  |
| numbers                                         | Type of ICT facility                               |  |  |
| S-1 (Chemistry Lab)                             | Wifi, projector, computer                          |  |  |
| S-10 (Botany lab)                               | Wifi, projector,Computer                           |  |  |
| S-5 Zoology lab                                 | Wifi, projector, LAN,Computer                      |  |  |
| C-6 (Geography Classroom & Lab)                 | Wifi, projector, computer, digital podium          |  |  |
| S-6 Physics lab                                 | Wifi, projector, Computer                          |  |  |
| M.sc. Lab                                       | Wifi, projector                                    |  |  |
| A-11 (Computer lab)                             | Wifi, projector, Computers (30), Edusat            |  |  |
| A-14 (Music Classroom and lab)                  | Wifi, projector                                    |  |  |
|                                                 |                                                    |  |  |
| A-15 (Drawing Classroom and Lab)                | Wifi, projector                                    |  |  |
| A-7 (Lab, Home Science)                         | Wifi, projector                                    |  |  |
| Home Science Lab 1                              | Wifi, projector                                    |  |  |
| B-5 (B.Ed Lab)                                  | Wifi,                                              |  |  |
| Classroom B-2                                   | Wifi,                                              |  |  |
| Classroom B-4                                   | Wifi,                                              |  |  |
| Classroom B7                                    | Wifi,                                              |  |  |
| Classroom B-8                                   | Wifi, projector                                    |  |  |
| Classroom B-9                                   | Wifi,                                              |  |  |
| Classroom B-10                                  | Wifi,                                              |  |  |
| Classroom B-13                                  | Wifi,                                              |  |  |
| Classroom B-16                                  | Wifi                                               |  |  |
| Classroom B-17                                  | Wifi.                                              |  |  |
| Classroom M.Sc                                  | Wifi, projector                                    |  |  |
| Classroom S-4                                   | Wifi                                               |  |  |
| Classroom S-7                                   | limited access to Wifi                             |  |  |
| Classroom S-9                                   | Wifi.                                              |  |  |
| Classroom C-1                                   | Wifi                                               |  |  |
| Classroom C-2                                   | Wifi,                                              |  |  |
| Classroom C-7                                   | Wifi                                               |  |  |
| Classroom C-8                                   | Wifi                                               |  |  |
| Classroom A-8                                   | Wifi                                               |  |  |
| Classroom Smart room A-9                        | Wifi, projector, digital podium                    |  |  |
| Classroom &Smart room S-2                       | Wifi, projector, Interactive Board, Digital Podium |  |  |
| B-18 (lab and Smart room)                       | Wifi, projector, digital podium                    |  |  |
| Classroom &Smart room C-5                       | Wifi, projector, digital podium                    |  |  |
| A-2 (NRC)                                       | Wifi,LAN Computer (2)                              |  |  |
| A-5 Exam Room                                   | Wifi, LAN, Computer                                |  |  |
| A-3 Election office                             | Wifi                                               |  |  |
| A-3 Election office                             |                                                    |  |  |
| A-4 Office                                      | Wifi, LAN,Computer (02), Printer, Photocopy        |  |  |
| Store room Office- infront of S-9               | machine<br>Wifi,                                   |  |  |
|                                                 | Wifi, Computer                                     |  |  |
| A-12 NAAC room                                  |                                                    |  |  |
| A-13 (Hindi department)                         | Wifi,Computer                                      |  |  |
| C-03 Library                                    | Wifi, LAN, Computers (3),                          |  |  |
| C-04 Reading room                               | Wifi<br>W/ifi                                      |  |  |
| S-03 (IGNOU)                                    | Wifi<br>Wifi projector (2) Digital Radium          |  |  |
| Multipurpose Smart hall                         | Wifi, projector (2), Digital Podium                |  |  |
| B-1 (B.ED Department)                           | Wifi, Computer                                     |  |  |
| B-6 (Department of Sociology and                | Wife Computer (2)                                  |  |  |
| Pol.Sc.)                                        | Wifi, Computer (2)                                 |  |  |
| B-3 (Department of Sanskrit)                    | Wifi, Computer                                     |  |  |
| B-14 History Department                         | Wifi, Computer                                     |  |  |
| B-15 English Department                         | Wifi, Computer                                     |  |  |
| B-20 Economics Department                       | Wifi, Computer                                     |  |  |
| B-19 Vivekananda Centre and                     |                                                    |  |  |
| Ambedkar centre                                 | Wifi, Computer (2)                                 |  |  |
| Home Science Department                         | Wifi Computer                                      |  |  |