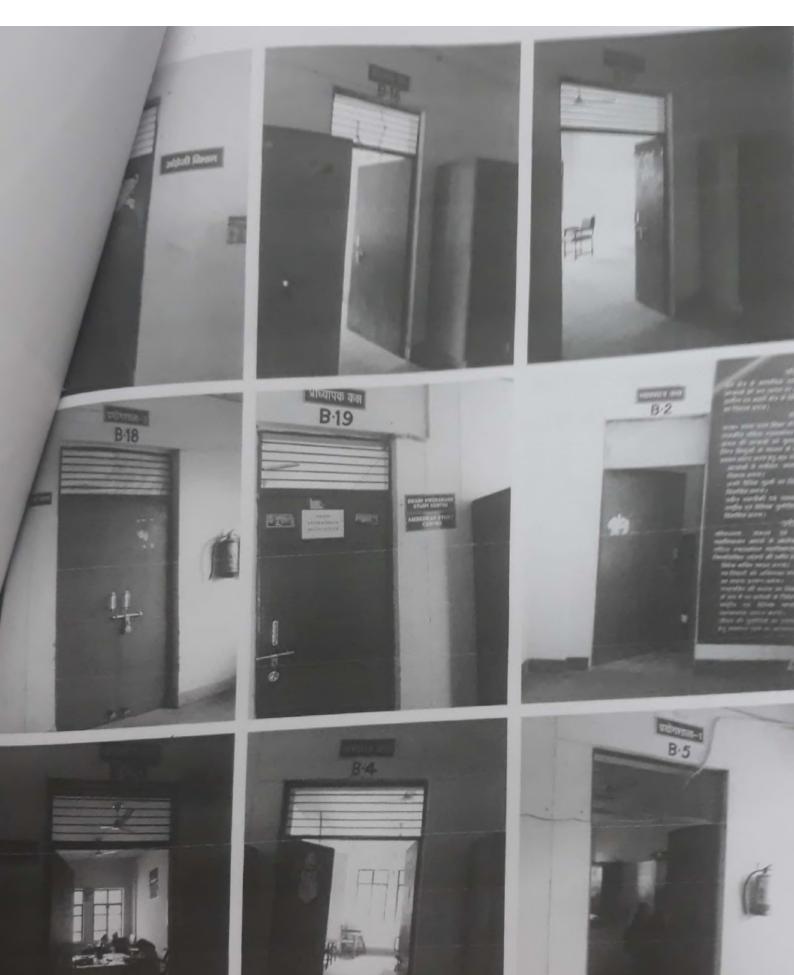

| smart class, LMS, etc. (10) (current year data) |                                                    |  |  |
|-------------------------------------------------|----------------------------------------------------|--|--|
| Room number or Name of                          |                                                    |  |  |
| classrooms/Seminar Hall with LCD /              |                                                    |  |  |
| wifi/LAN facilities with room                   |                                                    |  |  |
| numbers                                         | Type of ICT facility                               |  |  |
| S-1 (Chemistry Lab)                             | Wifi, projector, computer                          |  |  |
| S-10 (Botany lab)                               | Wifi, projector,Computer                           |  |  |
| S-5 Zoology lab                                 | Wifi, projector, LAN,Computer                      |  |  |
| C-6 (Geography Classroom & Lab)                 | Wifi, projector, computer, digital podium          |  |  |
| S-6 Physics lab                                 | Wifi, projector, Computer                          |  |  |
| M.sc. Lab                                       | Wifi, projector                                    |  |  |
| A-11 (Computer lab)                             | Wifi, projector, Computers (30), Edusat            |  |  |
| A-14 (Music Classroom and lab)                  | Wifi, projector                                    |  |  |
|                                                 |                                                    |  |  |
| A-15 (Drawing Classroom and Lab)                | Wifi, projector                                    |  |  |
| A-7 (Lab, Home Science)                         | Wifi, projector                                    |  |  |
| Home Science Lab 1                              | Wifi, projector                                    |  |  |
| B-5 (B.Ed Lab)                                  | Wifi,                                              |  |  |
| Classroom B-2                                   | Wifi,                                              |  |  |
| Classroom B-4                                   | Wifi,                                              |  |  |
| Classroom B7                                    | Wifi,                                              |  |  |
| Classroom B-8                                   | Wifi, projector                                    |  |  |
| Classroom B-9                                   | Wifi,                                              |  |  |
| Classroom B-10                                  | Wifi,                                              |  |  |
| Classroom B-13                                  | Wifi,                                              |  |  |
| Classroom B-16                                  | Wifi                                               |  |  |
| Classroom B-17                                  | Wifi.                                              |  |  |
| Classroom M.Sc                                  | Wifi, projector                                    |  |  |
| Classroom S-4                                   | Wifi                                               |  |  |
| Classroom S-7                                   | limited access to Wifi                             |  |  |
| Classroom S-9                                   | Wifi.                                              |  |  |
| Classroom C-1                                   | Wifi                                               |  |  |
| Classroom C-2                                   | Wifi,                                              |  |  |
| Classroom C-7                                   | Wifi                                               |  |  |
| Classroom C-8                                   | Wifi                                               |  |  |
| Classroom A-8                                   | Wifi                                               |  |  |
| Classroom Smart room A-9                        | Wifi, projector, digital podium                    |  |  |
| Classroom &Smart room S-2                       | Wifi, projector, Interactive Board, Digital Podium |  |  |
| B-18 (lab and Smart room)                       | Wifi, projector, digital podium                    |  |  |
| Classroom &Smart room C-5                       | Wifi, projector, digital podium                    |  |  |
| A-2 (NRC)                                       | Wifi,LAN Computer (2)                              |  |  |
| A-5 Exam Room                                   | Wifi, LAN, Computer                                |  |  |
| A-3 Election office                             | Wifi                                               |  |  |
| A-3 Election office                             |                                                    |  |  |
| A-4 Office                                      | Wifi, LAN,Computer (02), Printer, Photocopy        |  |  |
| Store room Office- infront of S-9               | machine<br>Wifi,                                   |  |  |
|                                                 | Wifi, Computer                                     |  |  |
| A-12 NAAC room                                  |                                                    |  |  |
| A-13 (Hindi department)                         | Wifi,Computer                                      |  |  |
| C-03 Library                                    | Wifi, LAN, Computers (3),                          |  |  |
| C-04 Reading room                               | Wifi<br>W/ifi                                      |  |  |
| S-03 (IGNOU)                                    | Wifi<br>Wifi projector (2) Digital Radium          |  |  |
| Multipurpose Smart hall                         | Wifi, projector (2), Digital Podium                |  |  |
| B-1 (B.ED Department)                           | Wifi, Computer                                     |  |  |
| B-6 (Department of Sociology and                | Wife Computer (2)                                  |  |  |
| Pol.Sc.)                                        | Wifi, Computer (2)                                 |  |  |
| B-3 (Department of Sanskrit)                    | Wifi, Computer                                     |  |  |
| B-14 History Department                         | Wifi, Computer                                     |  |  |
| B-15 English Department                         | Wifi, Computer                                     |  |  |
| B-20 Economics Department                       | Wifi, Computer                                     |  |  |
| B-19 Vivekananda Centre and                     |                                                    |  |  |
| Ambedkar centre                                 | Wifi, Computer (2)                                 |  |  |
| Home Science Department                         | Wifi Computer                                      |  |  |