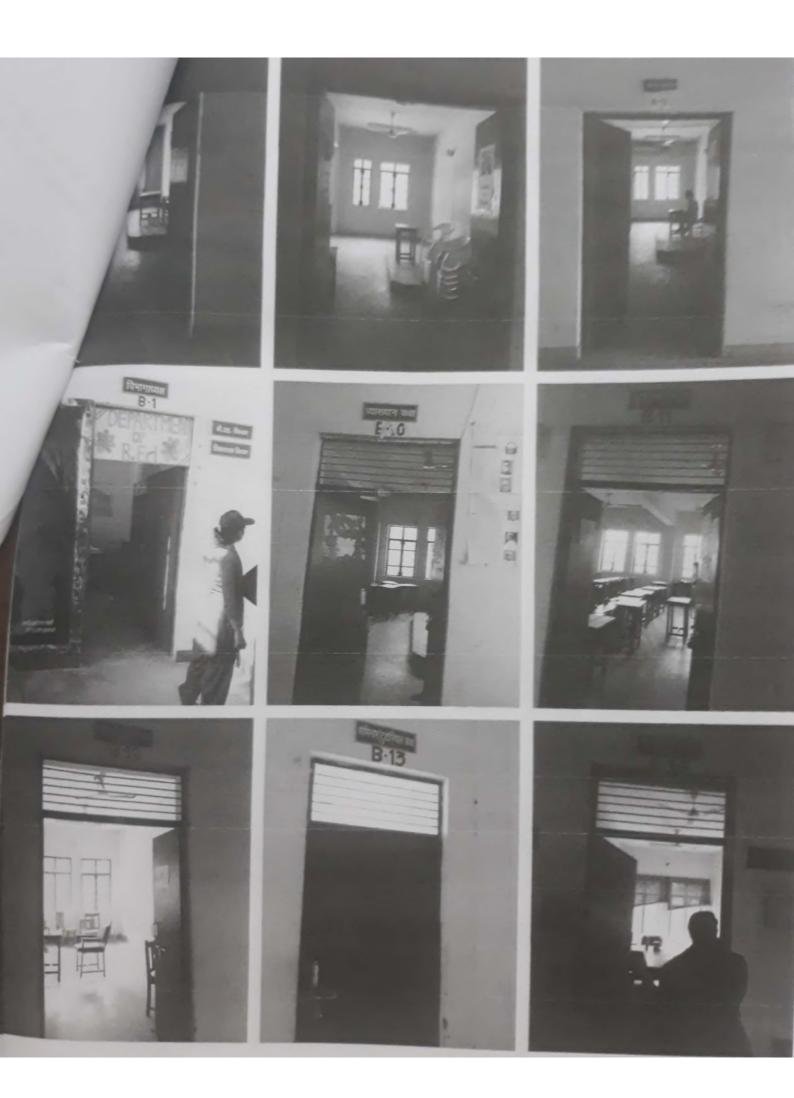

| smart class, LMS, etc. (10) (current year data) |                                                    |  |  |
|-------------------------------------------------|----------------------------------------------------|--|--|
| Room number or Name of                          |                                                    |  |  |
| classrooms/Seminar Hall with LCD /              |                                                    |  |  |
| wifi/LAN facilities with room                   |                                                    |  |  |
| numbers                                         | Type of ICT facility                               |  |  |
| S-1 (Chemistry Lab)                             | Wifi, projector, computer                          |  |  |
| S-10 (Botany lab)                               | Wifi, projector,Computer                           |  |  |
| S-5 Zoology lab                                 | Wifi, projector, LAN,Computer                      |  |  |
| C-6 (Geography Classroom & Lab)                 | Wifi, projector, computer, digital podium          |  |  |
| S-6 Physics lab                                 | Wifi, projector, Computer                          |  |  |
| M.sc. Lab                                       | Wifi, projector                                    |  |  |
| A-11 (Computer lab)                             | Wifi, projector, Computers (30), Edusat            |  |  |
| A-14 (Music Classroom and lab)                  | Wifi, projector                                    |  |  |
|                                                 |                                                    |  |  |
| A-15 (Drawing Classroom and Lab)                | Wifi, projector                                    |  |  |
| A-7 (Lab, Home Science)                         | Wifi, projector                                    |  |  |
| Home Science Lab 1                              | Wifi, projector                                    |  |  |
| B-5 (B.Ed Lab)                                  | Wifi,                                              |  |  |
| Classroom B-2                                   | Wifi,                                              |  |  |
| Classroom B-4                                   | Wifi,                                              |  |  |
| Classroom B7                                    | Wifi,                                              |  |  |
| Classroom B-8                                   | Wifi, projector                                    |  |  |
| Classroom B-9                                   | Wifi,                                              |  |  |
| Classroom B-10                                  | Wifi,                                              |  |  |
| Classroom B-13                                  | Wifi,                                              |  |  |
| Classroom B-16                                  | Wifi                                               |  |  |
| Classroom B-17                                  | Wifi.                                              |  |  |
| Classroom M.Sc                                  | Wifi, projector                                    |  |  |
| Classroom S-4                                   | Wifi                                               |  |  |
| Classroom S-7                                   | limited access to Wifi                             |  |  |
| Classroom S-9                                   | Wifi.                                              |  |  |
| Classroom C-1                                   | Wifi                                               |  |  |
| Classroom C-2                                   | Wifi,                                              |  |  |
| Classroom C-7                                   | Wifi                                               |  |  |
| Classroom C-8                                   | Wifi                                               |  |  |
| Classroom A-8                                   | Wifi                                               |  |  |
| Classroom Smart room A-9                        | Wifi, projector, digital podium                    |  |  |
| Classroom &Smart room S-2                       | Wifi, projector, Interactive Board, Digital Podium |  |  |
| B-18 (lab and Smart room)                       | Wifi, projector, digital podium                    |  |  |
| Classroom &Smart room C-5                       | Wifi, projector, digital podium                    |  |  |
| A-2 (NRC)                                       | Wifi,LAN Computer (2)                              |  |  |
| A-5 Exam Room                                   | Wifi, LAN, Computer                                |  |  |
| A-3 Election office                             | Wifi                                               |  |  |
| A-3 Election office                             |                                                    |  |  |
| A-4 Office                                      | Wifi, LAN,Computer (02), Printer, Photocopy        |  |  |
| Store room Office- infront of S-9               | machine<br>Wifi,                                   |  |  |
|                                                 | Wifi, Computer                                     |  |  |
| A-12 NAAC room                                  |                                                    |  |  |
| A-13 (Hindi department)                         | Wifi,Computer                                      |  |  |
| C-03 Library                                    | Wifi, LAN, Computers (3),                          |  |  |
| C-04 Reading room                               | Wifi<br>W/ifi                                      |  |  |
| S-03 (IGNOU)                                    | Wifi<br>Wifi projector (2) Digital Radium          |  |  |
| Multipurpose Smart hall                         | Wifi, projector (2), Digital Podium                |  |  |
| B-1 (B.ED Department)                           | Wifi, Computer                                     |  |  |
| B-6 (Department of Sociology and                | Wife Computer (2)                                  |  |  |
| Pol.Sc.)                                        | Wifi, Computer (2)                                 |  |  |
| B-3 (Department of Sanskrit)                    | Wifi, Computer                                     |  |  |
| B-14 History Department                         | Wifi, Computer                                     |  |  |
| B-15 English Department                         | Wifi, Computer                                     |  |  |
| B-20 Economics Department                       | Wifi, Computer                                     |  |  |
| B-19 Vivekananda Centre and                     |                                                    |  |  |
| Ambedkar centre                                 | Wifi, Computer (2)                                 |  |  |
| Home Science Department                         | Wifi Computer                                      |  |  |