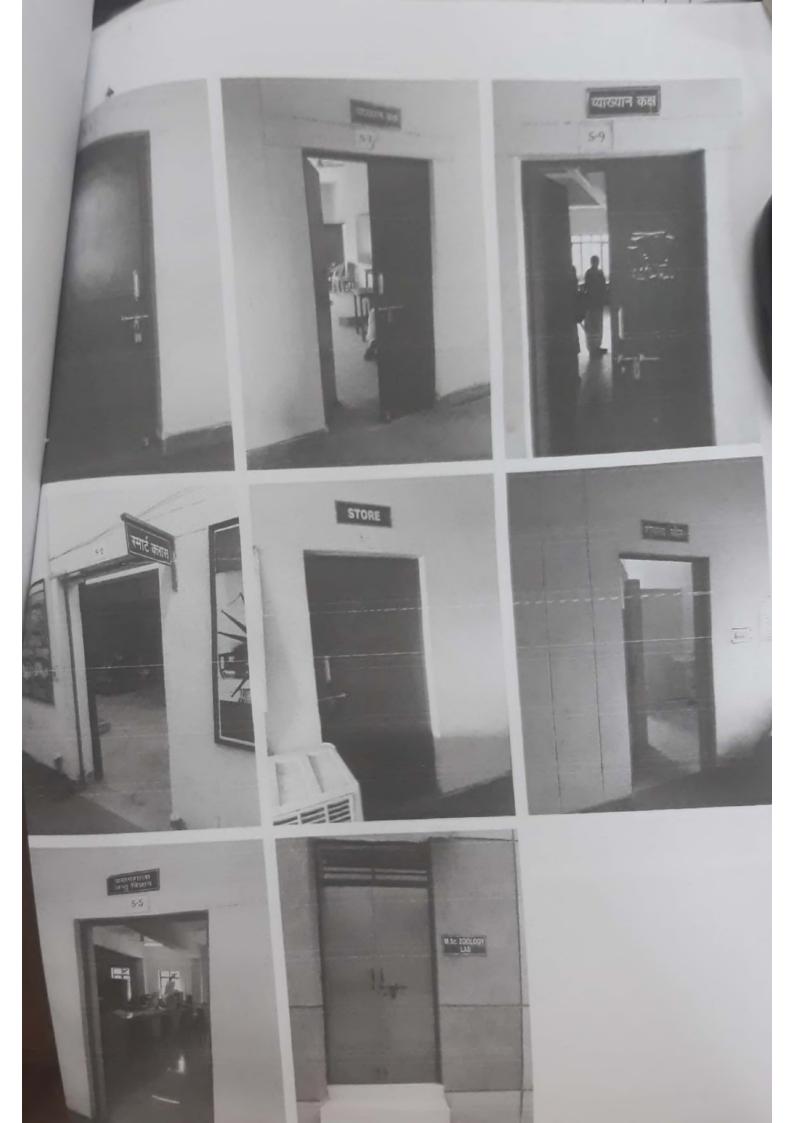

| smart class, LMS, etc. (10) (current year data) |                                                    |  |  |
|-------------------------------------------------|----------------------------------------------------|--|--|
| Room number or Name of                          |                                                    |  |  |
| classrooms/Seminar Hall with LCD /              |                                                    |  |  |
| wifi/LAN facilities with room                   |                                                    |  |  |
| numbers                                         | Type of ICT facility                               |  |  |
| S-1 (Chemistry Lab)                             | Wifi, projector, computer                          |  |  |
| S-10 (Botany lab)                               | Wifi, projector,Computer                           |  |  |
| S-5 Zoology lab                                 | Wifi, projector, LAN,Computer                      |  |  |
| C-6 (Geography Classroom & Lab)                 | Wifi, projector, computer, digital podium          |  |  |
| S-6 Physics lab                                 | Wifi, projector, Computer                          |  |  |
| M.sc. Lab                                       | Wifi, projector                                    |  |  |
| A-11 (Computer lab)                             | Wifi, projector, Computers (30), Edusat            |  |  |
| A-14 (Music Classroom and lab)                  | Wifi, projector                                    |  |  |
|                                                 |                                                    |  |  |
| A-15 (Drawing Classroom and Lab)                | Wifi, projector                                    |  |  |
| A-7 (Lab, Home Science)                         | Wifi, projector                                    |  |  |
| Home Science Lab 1                              | Wifi, projector                                    |  |  |
| B-5 (B.Ed Lab)                                  | Wifi,                                              |  |  |
| Classroom B-2                                   | Wifi,                                              |  |  |
| Classroom B-4                                   | Wifi,                                              |  |  |
| Classroom B7                                    | Wifi,                                              |  |  |
| Classroom B-8                                   | Wifi, projector                                    |  |  |
| Classroom B-9                                   | Wifi,                                              |  |  |
| Classroom B-10                                  | Wifi,                                              |  |  |
| Classroom B-13                                  | Wifi,                                              |  |  |
| Classroom B-16                                  | Wifi                                               |  |  |
| Classroom B-17                                  | Wifi.                                              |  |  |
| Classroom M.Sc                                  | Wifi, projector                                    |  |  |
| Classroom S-4                                   | Wifi                                               |  |  |
| Classroom S-7                                   | limited access to Wifi                             |  |  |
| Classroom S-9                                   | Wifi.                                              |  |  |
| Classroom C-1                                   | Wifi                                               |  |  |
| Classroom C-2                                   | Wifi,                                              |  |  |
| Classroom C-7                                   | Wifi                                               |  |  |
| Classroom C-8                                   | Wifi                                               |  |  |
| Classroom A-8                                   | Wifi                                               |  |  |
| Classroom Smart room A-9                        | Wifi, projector, digital podium                    |  |  |
| Classroom &Smart room S-2                       | Wifi, projector, Interactive Board, Digital Podium |  |  |
| B-18 (lab and Smart room)                       | Wifi, projector, digital podium                    |  |  |
| Classroom &Smart room C-5                       | Wifi, projector, digital podium                    |  |  |
| A-2 (NRC)                                       | Wifi,LAN Computer (2)                              |  |  |
| A-5 Exam Room                                   | Wifi, LAN, Computer                                |  |  |
| A-3 Election office                             | Wifi                                               |  |  |
| A-3 Election office                             |                                                    |  |  |
| A-4 Office                                      | Wifi, LAN,Computer (02), Printer, Photocopy        |  |  |
| Store room Office- infront of S-9               | machine<br>Wifi,                                   |  |  |
|                                                 | Wifi, Computer                                     |  |  |
| A-12 NAAC room                                  |                                                    |  |  |
| A-13 (Hindi department)                         | Wifi,Computer                                      |  |  |
| C-03 Library                                    | Wifi, LAN, Computers (3),                          |  |  |
| C-04 Reading room                               | Wifi<br>W/ifi                                      |  |  |
| S-03 (IGNOU)                                    | Wifi<br>Wifi projector (2) Digital Radium          |  |  |
| Multipurpose Smart hall                         | Wifi, projector (2), Digital Podium                |  |  |
| B-1 (B.ED Department)                           | Wifi, Computer                                     |  |  |
| B-6 (Department of Sociology and                | Wife Computer (2)                                  |  |  |
| Pol.Sc.)                                        | Wifi, Computer (2)                                 |  |  |
| B-3 (Department of Sanskrit)                    | Wifi, Computer                                     |  |  |
| B-14 History Department                         | Wifi, Computer                                     |  |  |
| B-15 English Department                         | Wifi, Computer                                     |  |  |
| B-20 Economics Department                       | Wifi, Computer                                     |  |  |
| B-19 Vivekananda Centre and                     |                                                    |  |  |
| Ambedkar centre                                 | Wifi, Computer (2)                                 |  |  |
| Home Science Department                         | Wifi Computer                                      |  |  |

|                                                     | MS, etc. (10) (current year data)                  |
|-----------------------------------------------------|----------------------------------------------------|
| om number or Name of                                | ,                                                  |
| Assrooms/Seminar Hall with LCD                      |                                                    |
| wifi/LAN facilities with room                       | Type of ICT facility                               |
| numbers                                             | Wifi, projector, computer                          |
| S-1 (Chemistry Lab)                                 | Wifi, projector, Computer                          |
| S-10 (Botany lab)                                   | Wifi, projector, LAN, Computer                     |
| S-5 Zoology lab<br>C-6 (Geography Classroom & Lab)  | Wifi, projector, computer, digital podium          |
| C-6 (Geography Classroom a 200)                     | Wifi, projector, Computer                          |
| S-6 Physics lab                                     | Wifi, projector                                    |
| M.sc. Lab<br>A-11 (Computer lab)                    | Wifi, projector, Computers (30), Edusat            |
| A-11 (Comparents)<br>A-14 (Music Classroom and lab) | Wifi, projector                                    |
| A-14 (Moste Classroom and Lab)                      | Wifi, projector                                    |
| A-7 (Lab, Home Science)                             | Wifi, projector                                    |
| Home Science Lab 1                                  | Wifi, projector                                    |
| B-5 (B.Ed Lab)                                      | Wifi,                                              |
| Classroom B-2                                       | Wifi,                                              |
| Classroom B-4                                       | Wifi,                                              |
| Classroom B7                                        | Wifi,                                              |
| Classroom B-8                                       | Wifi, projector                                    |
| Classroom B-9                                       | Wifi,                                              |
| Classroom B-10                                      | Wifi,                                              |
| Classroom B-13                                      | Wifi,                                              |
| Classroom B-16                                      | Wifi                                               |
| Classroom B-17                                      | Wifi,                                              |
| Classroom M.Sc                                      | Wifi, projector                                    |
| Classroom S-4                                       | Wifi                                               |
| Classroom S-7                                       | limited access to Wifi                             |
|                                                     | Wifi,                                              |
| Classroom S-9                                       | Wifi                                               |
| Classroom C-1                                       | Wifi,                                              |
| Classroom C-2                                       | Wifi                                               |
| Classroom C-7                                       | Wifi                                               |
| Classroom C-8                                       | Wifi                                               |
| lassroom A-8                                        | Wifi, projector, digital podium                    |
| Classroom Smart room A-9                            | Wifi, projector, Interactive Board, Digital Podium |
| lassroom & Smart room S-2                           | Wifi, projector, digital podium                    |
| -18 (lab and Smart room)                            | Wifi, projector, digital podium                    |
| lassroom &Smart room C-5                            | Wifi,LAN Computer (2)                              |
| -2 (NRC)                                            |                                                    |
| -5 Exam Room                                        | Wifi, LAN, Computer                                |
| -3 Election office                                  | Wifi                                               |
|                                                     | Wifi, LAN, Computer (02), Printer, Photocopy       |
| -4 Office                                           | machine                                            |
| tore room Office- infront of S-9                    | Wifi,                                              |
| -12 NAAC room                                       | Wifi, Computer                                     |
| -13 (Hindi department)                              | Wifi,Computer                                      |
| -03 Library                                         | Wifi, LAN, Computers (3),                          |
| -US LIDIALY                                         | Wifi                                               |
| -04 Reading room                                    | Wifi                                               |
| -001101100/                                         | Wifi, projector (2), Digital Podium                |
|                                                     | Wifi, Computer                                     |
|                                                     | will, comparer                                     |
| 6 (Department of Sociology and                      | Wife Computer (2)                                  |
| 1.00.1                                              | Wifi, Computer (2)                                 |
|                                                     | Wifi, Computer                                     |
| 14 motory Department                                | Wifi, Computer                                     |
| To Englion Dopantition                              | Wifi, Computer                                     |
| Lo Loononido Dopensi                                | Wifi, Computer                                     |
| 19 Vivekananda Centre and                           |                                                    |
| nocultar contra                                     | Wifi, Computer (2)                                 |
| ome Science Department                              | Wifi Computer                                      |