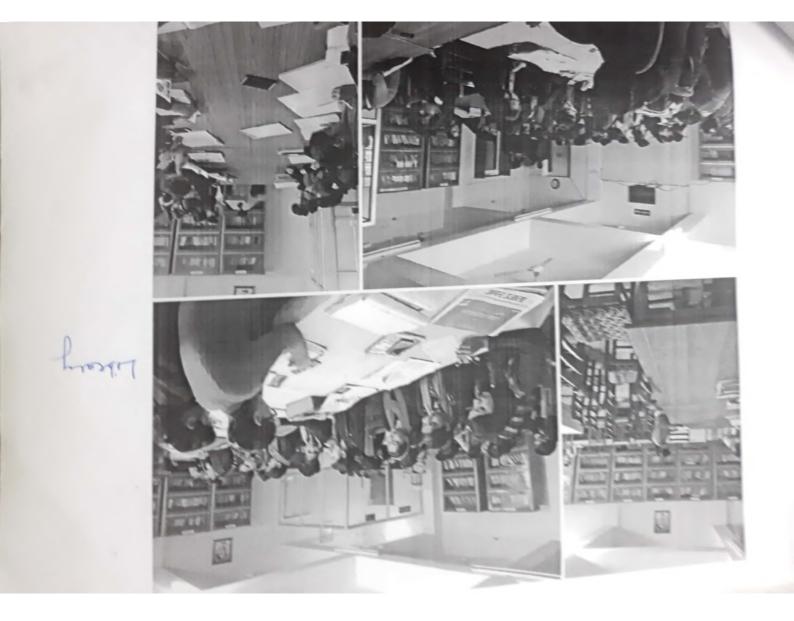

| 4.1.3 Percentage of classrooms and seminar halls with ICT - enabled facilities such as |  |  |  |
|----------------------------------------------------------------------------------------|--|--|--|
| smart class, LMS, etc. (10) (current year data)                                        |  |  |  |

| smart class, LMS, etc. (10) (current year data) |                                                    |  |  |
|-------------------------------------------------|----------------------------------------------------|--|--|
| Room number or Name of                          |                                                    |  |  |
| classrooms/Seminar Hall with LCD /              |                                                    |  |  |
| wifi/LAN facilities with room                   |                                                    |  |  |
| numbers                                         | Type of ICT facility                               |  |  |
| S-1 (Chemistry Lab)                             | Wifi, projector, computer                          |  |  |
| S-10 (Botany lab)                               | Wifi, projector,Computer                           |  |  |
| S-5 Zoology lab                                 | Wifi, projector, LAN,Computer                      |  |  |
| C-6 (Geography Classroom & Lab)                 | Wifi, projector, computer, digital podium          |  |  |
| S-6 Physics lab                                 | Wifi, projector, Computer                          |  |  |
| M.sc. Lab                                       | Wifi, projector                                    |  |  |
| A-11 (Computer lab)                             | Wifi, projector, Computers (30), Edusat            |  |  |
| A-14 (Music Classroom and lab)                  | Wifi, projector                                    |  |  |
|                                                 |                                                    |  |  |
| A-15 (Drawing Classroom and Lab)                | Wifi, projector                                    |  |  |
| A-7 (Lab, Home Science)                         | Wifi, projector                                    |  |  |
| Home Science Lab 1                              | Wifi, projector                                    |  |  |
| B-5 (B.Ed Lab)                                  | Wifi,                                              |  |  |
| Classroom B-2                                   | Wifi,                                              |  |  |
| Classroom B-4                                   | Wifi,                                              |  |  |
| Classroom B7                                    | Wifi,                                              |  |  |
| Classroom B-8                                   | Wifi, projector                                    |  |  |
| Classroom B-9                                   | Wifi,                                              |  |  |
| Classroom B-10                                  | Wifi,                                              |  |  |
| Classroom B-13                                  | Wifi,                                              |  |  |
| Classroom B-16                                  | Wifi                                               |  |  |
| Classroom B-17                                  | Wifi.                                              |  |  |
| Classroom M.Sc                                  | Wifi, projector                                    |  |  |
| Classroom S-4                                   | Wifi                                               |  |  |
| Classroom S-7                                   | limited access to Wifi                             |  |  |
| Classroom S-9                                   | Wifi.                                              |  |  |
| Classroom C-1                                   | Wifi                                               |  |  |
| Classroom C-2                                   | Wifi,                                              |  |  |
| Classroom C-7                                   | Wifi                                               |  |  |
| Classroom C-8                                   | Wifi                                               |  |  |
| Classroom A-8                                   | Wifi                                               |  |  |
| Classroom Smart room A-9                        | Wifi, projector, digital podium                    |  |  |
| Classroom &Smart room S-2                       | Wifi, projector, Interactive Board, Digital Podium |  |  |
| B-18 (lab and Smart room)                       | Wifi, projector, digital podium                    |  |  |
| Classroom &Smart room C-5                       | Wifi, projector, digital podium                    |  |  |
| A-2 (NRC)                                       | Wifi,LAN Computer (2)                              |  |  |
| A-5 Exam Room                                   | Wifi, LAN, Computer                                |  |  |
| A-3 Election office                             | Wifi                                               |  |  |
| A-3 Election office                             |                                                    |  |  |
| A-4 Office                                      | Wifi, LAN,Computer (02), Printer, Photocopy        |  |  |
| Store room Office- infront of S-9               | machine<br>Wifi,                                   |  |  |
|                                                 | Wifi, Computer                                     |  |  |
| A-12 NAAC room                                  |                                                    |  |  |
| A-13 (Hindi department)                         | Wifi,Computer                                      |  |  |
| C-03 Library                                    | Wifi, LAN, Computers (3),                          |  |  |
| C-04 Reading room                               | Wifi<br>W/ifi                                      |  |  |
| S-03 (IGNOU)                                    | Wifi<br>Wifi projector (2) Digital Radium          |  |  |
| Multipurpose Smart hall                         | Wifi, projector (2), Digital Podium                |  |  |
| B-1 (B.ED Department)                           | Wifi, Computer                                     |  |  |
| B-6 (Department of Sociology and                | Wife Computer (2)                                  |  |  |
| Pol.Sc.)                                        | Wifi, Computer (2)                                 |  |  |
| B-3 (Department of Sanskrit)                    | Wifi, Computer                                     |  |  |
| B-14 History Department                         | Wifi, Computer                                     |  |  |
| B-15 English Department                         | Wifi, Computer                                     |  |  |
| B-20 Economics Department                       | Wifi, Computer                                     |  |  |
| B-19 Vivekananda Centre and                     |                                                    |  |  |
| Ambedkar centre                                 | Wifi, Computer (2)                                 |  |  |
| Home Science Department                         | Wifi Computer                                      |  |  |