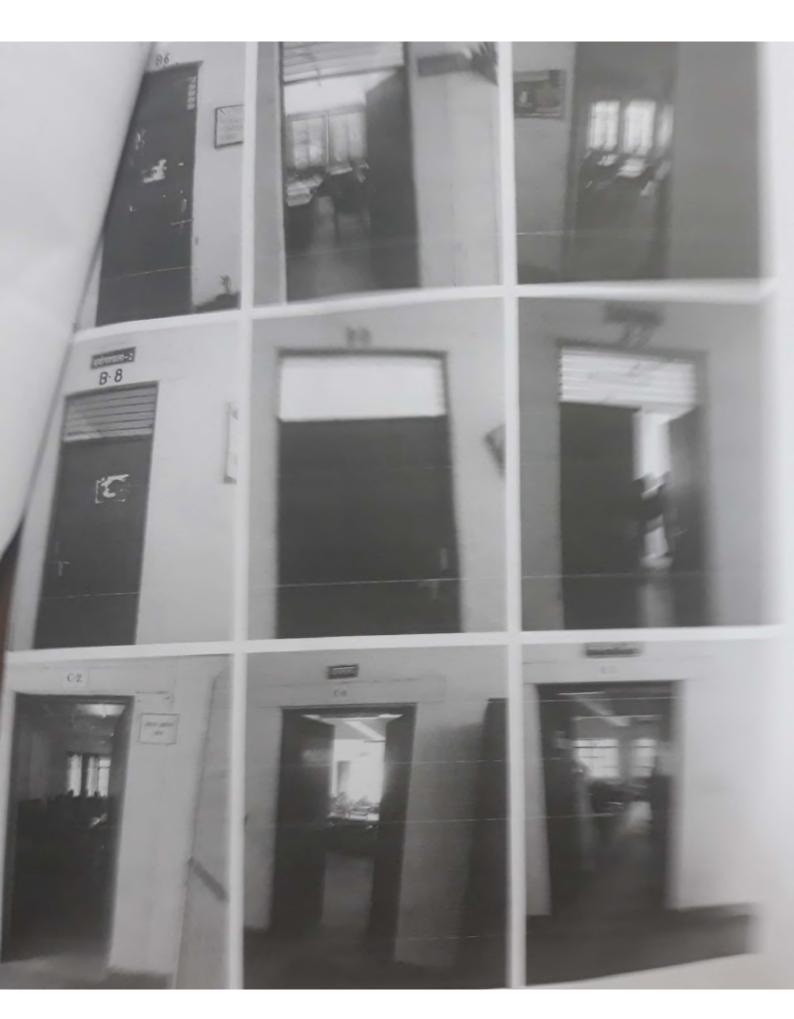

| smart class, LMS, etc. (10) (current year data) |                                                    |  |  |
|-------------------------------------------------|----------------------------------------------------|--|--|
| Room number or Name of                          |                                                    |  |  |
| classrooms/Seminar Hall with LCD /              |                                                    |  |  |
| wifi/LAN facilities with room                   |                                                    |  |  |
| numbers                                         | Type of ICT facility                               |  |  |
| S-1 (Chemistry Lab)                             | Wifi, projector, computer                          |  |  |
| S-10 (Botany lab)                               | Wifi, projector,Computer                           |  |  |
| S-5 Zoology lab                                 | Wifi, projector, LAN,Computer                      |  |  |
| C-6 (Geography Classroom & Lab)                 | Wifi, projector, computer, digital podium          |  |  |
| S-6 Physics lab                                 | Wifi, projector, Computer                          |  |  |
| M.sc. Lab                                       | Wifi, projector                                    |  |  |
| A-11 (Computer lab)                             | Wifi, projector, Computers (30), Edusat            |  |  |
| A-14 (Music Classroom and lab)                  | Wifi, projector                                    |  |  |
|                                                 |                                                    |  |  |
| A-15 (Drawing Classroom and Lab)                | Wifi, projector                                    |  |  |
| A-7 (Lab, Home Science)                         | Wifi, projector                                    |  |  |
| Home Science Lab 1                              | Wifi, projector                                    |  |  |
| B-5 (B.Ed Lab)                                  | Wifi,                                              |  |  |
| Classroom B-2                                   | Wifi,                                              |  |  |
| Classroom B-4                                   | Wifi,                                              |  |  |
| Classroom B7                                    | Wifi,                                              |  |  |
| Classroom B-8                                   | Wifi, projector                                    |  |  |
| Classroom B-9                                   | Wifi,                                              |  |  |
| Classroom B-10                                  | Wifi,                                              |  |  |
| Classroom B-13                                  | Wifi,                                              |  |  |
| Classroom B-16                                  | Wifi                                               |  |  |
| Classroom B-17                                  | Wifi.                                              |  |  |
| Classroom M.Sc                                  | Wifi, projector                                    |  |  |
| Classroom S-4                                   | Wifi                                               |  |  |
| Classroom S-7                                   | limited access to Wifi                             |  |  |
| Classroom S-9                                   | Wifi.                                              |  |  |
| Classroom C-1                                   | Wifi                                               |  |  |
| Classroom C-2                                   | Wifi,                                              |  |  |
| Classroom C-7                                   | Wifi                                               |  |  |
| Classroom C-8                                   | Wifi                                               |  |  |
| Classroom A-8                                   | Wifi                                               |  |  |
| Classroom Smart room A-9                        | Wifi, projector, digital podium                    |  |  |
| Classroom &Smart room S-2                       | Wifi, projector, Interactive Board, Digital Podium |  |  |
| B-18 (lab and Smart room)                       | Wifi, projector, digital podium                    |  |  |
| Classroom &Smart room C-5                       | Wifi, projector, digital podium                    |  |  |
| A-2 (NRC)                                       | Wifi,LAN Computer (2)                              |  |  |
| A-5 Exam Room                                   | Wifi, LAN, Computer                                |  |  |
| A-3 Election office                             | Wifi                                               |  |  |
| A-3 Election office                             |                                                    |  |  |
| A-4 Office                                      | Wifi, LAN,Computer (02), Printer, Photocopy        |  |  |
| Store room Office- infront of S-9               | machine<br>Wifi,                                   |  |  |
|                                                 | Wifi, Computer                                     |  |  |
| A-12 NAAC room                                  |                                                    |  |  |
| A-13 (Hindi department)                         | Wifi,Computer                                      |  |  |
| C-03 Library                                    | Wifi, LAN, Computers (3),                          |  |  |
| C-04 Reading room                               | Wifi<br>W/ifi                                      |  |  |
| S-03 (IGNOU)                                    | Wifi<br>Wifi projector (2) Digital Radium          |  |  |
| Multipurpose Smart hall                         | Wifi, projector (2), Digital Podium                |  |  |
| B-1 (B.ED Department)                           | Wifi, Computer                                     |  |  |
| B-6 (Department of Sociology and                | Wife Computer (2)                                  |  |  |
| Pol.Sc.)                                        | Wifi, Computer (2)                                 |  |  |
| B-3 (Department of Sanskrit)                    | Wifi, Computer                                     |  |  |
| B-14 History Department                         | Wifi, Computer                                     |  |  |
| B-15 English Department                         | Wifi, Computer                                     |  |  |
| B-20 Economics Department                       | Wifi, Computer                                     |  |  |
| B-19 Vivekananda Centre and                     |                                                    |  |  |
| Ambedkar centre                                 | Wifi, Computer (2)                                 |  |  |
| Home Science Department                         | Wifi Computer                                      |  |  |