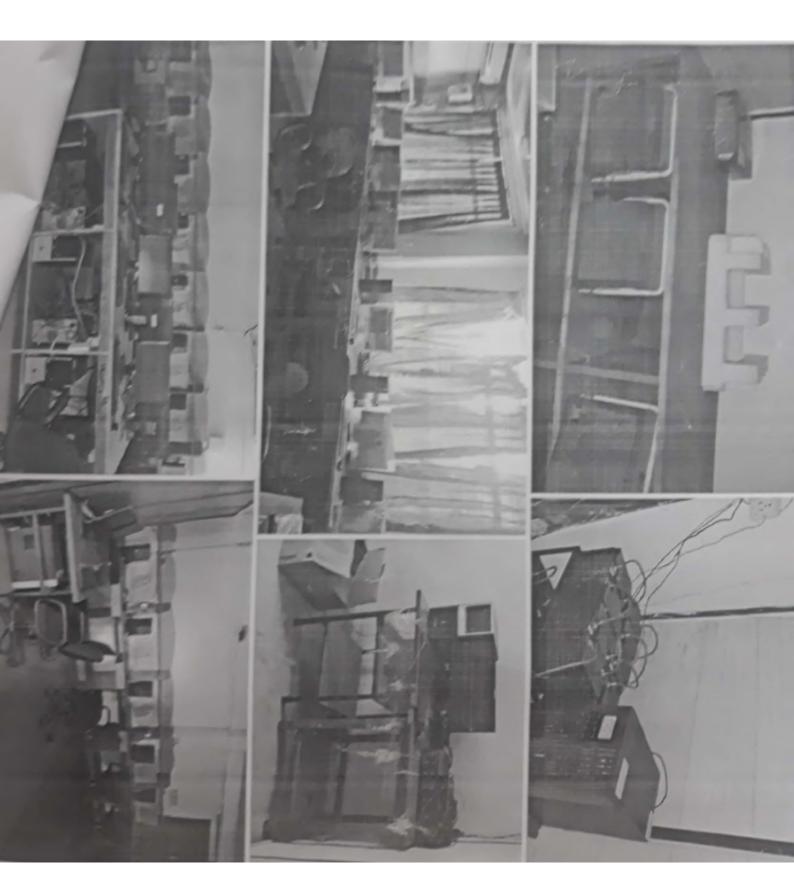

| smart class, LMS, etc. (10) (current year data) |                                                    |  |  |
|-------------------------------------------------|----------------------------------------------------|--|--|
| Room number or Name of                          |                                                    |  |  |
| classrooms/Seminar Hall with LCD /              |                                                    |  |  |
| wifi/LAN facilities with room                   |                                                    |  |  |
| numbers                                         | Type of ICT facility                               |  |  |
| S-1 (Chemistry Lab)                             | Wifi, projector, computer                          |  |  |
| S-10 (Botany lab)                               | Wifi, projector,Computer                           |  |  |
| S-5 Zoology lab                                 | Wifi, projector, LAN,Computer                      |  |  |
| C-6 (Geography Classroom & Lab)                 | Wifi, projector, computer, digital podium          |  |  |
| S-6 Physics lab                                 | Wifi, projector, Computer                          |  |  |
| M.sc. Lab                                       | Wifi, projector                                    |  |  |
| A-11 (Computer lab)                             | Wifi, projector, Computers (30), Edusat            |  |  |
| A-14 (Music Classroom and lab)                  | Wifi, projector                                    |  |  |
|                                                 |                                                    |  |  |
| A-15 (Drawing Classroom and Lab)                | Wifi, projector                                    |  |  |
| A-7 (Lab, Home Science)                         | Wifi, projector                                    |  |  |
| Home Science Lab 1                              | Wifi, projector                                    |  |  |
| B-5 (B.Ed Lab)                                  | Wifi,                                              |  |  |
| Classroom B-2                                   | Wifi,                                              |  |  |
| Classroom B-4                                   | Wifi,                                              |  |  |
| Classroom B7                                    | Wifi,                                              |  |  |
| Classroom B-8                                   | Wifi, projector                                    |  |  |
| Classroom B-9                                   | Wifi,                                              |  |  |
| Classroom B-10                                  | Wifi,                                              |  |  |
| Classroom B-13                                  | Wifi,                                              |  |  |
| Classroom B-16                                  | Wifi                                               |  |  |
| Classroom B-17                                  | Wifi.                                              |  |  |
| Classroom M.Sc                                  | Wifi, projector                                    |  |  |
| Classroom S-4                                   | Wifi                                               |  |  |
| Classroom S-7                                   | limited access to Wifi                             |  |  |
| Classroom S-9                                   | Wifi.                                              |  |  |
| Classroom C-1                                   | Wifi                                               |  |  |
| Classroom C-2                                   | Wifi,                                              |  |  |
| Classroom C-7                                   | Wifi                                               |  |  |
| Classroom C-8                                   | Wifi                                               |  |  |
| Classroom A-8                                   | Wifi                                               |  |  |
| Classroom Smart room A-9                        | Wifi, projector, digital podium                    |  |  |
| Classroom &Smart room S-2                       | Wifi, projector, Interactive Board, Digital Podium |  |  |
| B-18 (lab and Smart room)                       | Wifi, projector, digital podium                    |  |  |
| Classroom &Smart room C-5                       | Wifi, projector, digital podium                    |  |  |
| A-2 (NRC)                                       | Wifi,LAN Computer (2)                              |  |  |
| A-5 Exam Room                                   | Wifi, LAN, Computer                                |  |  |
| A-3 Election office                             | Wifi                                               |  |  |
| A-3 Election office                             |                                                    |  |  |
| A-4 Office                                      | Wifi, LAN,Computer (02), Printer, Photocopy        |  |  |
| Store room Office- infront of S-9               | machine<br>Wifi,                                   |  |  |
|                                                 | Wifi, Computer                                     |  |  |
| A-12 NAAC room                                  |                                                    |  |  |
| A-13 (Hindi department)                         | Wifi,Computer                                      |  |  |
| C-03 Library                                    | Wifi, LAN, Computers (3),                          |  |  |
| C-04 Reading room                               | Wifi<br>W/ifi                                      |  |  |
| S-03 (IGNOU)                                    | Wifi<br>Wifi projector (2) Digital Radium          |  |  |
| Multipurpose Smart hall                         | Wifi, projector (2), Digital Podium                |  |  |
| B-1 (B.ED Department)                           | Wifi, Computer                                     |  |  |
| B-6 (Department of Sociology and                | Wife Computer (2)                                  |  |  |
| Pol.Sc.)                                        | Wifi, Computer (2)                                 |  |  |
| B-3 (Department of Sanskrit)                    | Wifi, Computer                                     |  |  |
| B-14 History Department                         | Wifi, Computer                                     |  |  |
| B-15 English Department                         | Wifi, Computer                                     |  |  |
| B-20 Economics Department                       | Wifi, Computer                                     |  |  |
| B-19 Vivekananda Centre and                     |                                                    |  |  |
| Ambedkar centre                                 | Wifi, Computer (2)                                 |  |  |
| Home Science Department                         | Wifi Computer                                      |  |  |