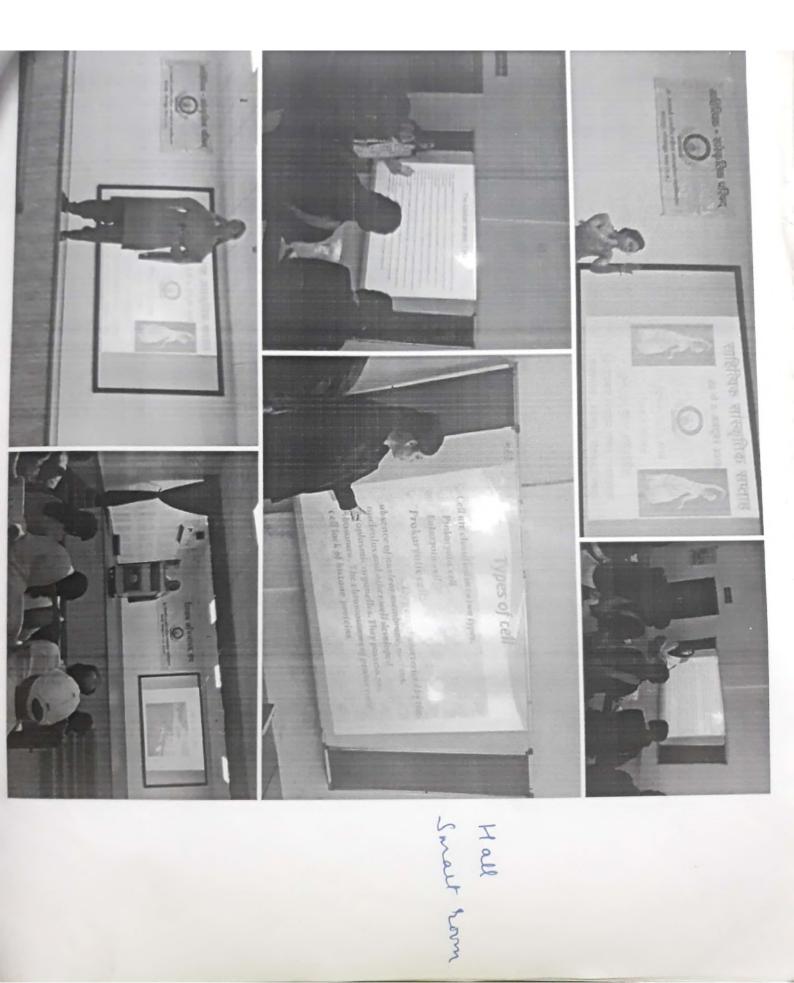

| 4.1.3 Percentage of classrooms and seminar halls with ICT - enabled facilities such as |  |  |  |
|----------------------------------------------------------------------------------------|--|--|--|
| smart class, LMS, etc. (10) (current year data)                                        |  |  |  |

| smart class, LMS, etc. (10) (current year data) |                                                    |  |  |
|-------------------------------------------------|----------------------------------------------------|--|--|
| Room number or Name of                          |                                                    |  |  |
| classrooms/Seminar Hall with LCD /              |                                                    |  |  |
| wifi/LAN facilities with room                   |                                                    |  |  |
| numbers                                         | Type of ICT facility                               |  |  |
| S-1 (Chemistry Lab)                             | Wifi, projector, computer                          |  |  |
| S-10 (Botany lab)                               | Wifi, projector,Computer                           |  |  |
| S-5 Zoology lab                                 | Wifi, projector, LAN,Computer                      |  |  |
| C-6 (Geography Classroom & Lab)                 | Wifi, projector, computer, digital podium          |  |  |
| S-6 Physics lab                                 | Wifi, projector, Computer                          |  |  |
| M.sc. Lab                                       | Wifi, projector                                    |  |  |
| A-11 (Computer lab)                             | Wifi, projector, Computers (30), Edusat            |  |  |
| A-14 (Music Classroom and lab)                  | Wifi, projector                                    |  |  |
|                                                 |                                                    |  |  |
| A-15 (Drawing Classroom and Lab)                | Wifi, projector                                    |  |  |
| A-7 (Lab, Home Science)                         | Wifi, projector                                    |  |  |
| Home Science Lab 1                              | Wifi, projector                                    |  |  |
| B-5 (B.Ed Lab)                                  | Wifi,                                              |  |  |
| Classroom B-2                                   | Wifi,                                              |  |  |
| Classroom B-4                                   | Wifi,                                              |  |  |
| Classroom B7                                    | Wifi,                                              |  |  |
| Classroom B-8                                   | Wifi, projector                                    |  |  |
| Classroom B-9                                   | Wifi,                                              |  |  |
| Classroom B-10                                  | Wifi,                                              |  |  |
| Classroom B-13                                  | Wifi,                                              |  |  |
| Classroom B-16                                  | Wifi                                               |  |  |
| Classroom B-17                                  | Wifi.                                              |  |  |
| Classroom M.Sc                                  | Wifi, projector                                    |  |  |
| Classroom S-4                                   | Wifi                                               |  |  |
| Classroom S-7                                   | limited access to Wifi                             |  |  |
| Classroom S-9                                   | Wifi.                                              |  |  |
| Classroom C-1                                   | Wifi                                               |  |  |
| Classroom C-2                                   | Wifi,                                              |  |  |
| Classroom C-7                                   | Wifi                                               |  |  |
| Classroom C-8                                   | Wifi                                               |  |  |
| Classroom A-8                                   | Wifi                                               |  |  |
| Classroom Smart room A-9                        | Wifi, projector, digital podium                    |  |  |
| Classroom &Smart room S-2                       | Wifi, projector, Interactive Board, Digital Podium |  |  |
| B-18 (lab and Smart room)                       | Wifi, projector, digital podium                    |  |  |
| Classroom &Smart room C-5                       | Wifi, projector, digital podium                    |  |  |
| A-2 (NRC)                                       | Wifi,LAN Computer (2)                              |  |  |
| A-5 Exam Room                                   | Wifi, LAN, Computer                                |  |  |
| A-3 Election office                             | Wifi                                               |  |  |
| A-3 Election office                             |                                                    |  |  |
| A-4 Office                                      | Wifi, LAN,Computer (02), Printer, Photocopy        |  |  |
| Store room Office- infront of S-9               | machine<br>Wifi,                                   |  |  |
|                                                 | Wifi, Computer                                     |  |  |
| A-12 NAAC room                                  |                                                    |  |  |
| A-13 (Hindi department)                         | Wifi,Computer                                      |  |  |
| C-03 Library                                    | Wifi, LAN, Computers (3),                          |  |  |
| C-04 Reading room                               | Wifi<br>W/ifi                                      |  |  |
| S-03 (IGNOU)                                    | Wifi<br>Wifi projector (2) Digital Radium          |  |  |
| Multipurpose Smart hall                         | Wifi, projector (2), Digital Podium                |  |  |
| B-1 (B.ED Department)                           | Wifi, Computer                                     |  |  |
| B-6 (Department of Sociology and                | Wife Computer (2)                                  |  |  |
| Pol.Sc.)                                        | Wifi, Computer (2)                                 |  |  |
| B-3 (Department of Sanskrit)                    | Wifi, Computer                                     |  |  |
| B-14 History Department                         | Wifi, Computer                                     |  |  |
| B-15 English Department                         | Wifi, Computer                                     |  |  |
| B-20 Economics Department                       | Wifi, Computer                                     |  |  |
| B-19 Vivekananda Centre and                     |                                                    |  |  |
| Ambedkar centre                                 | Wifi, Computer (2)                                 |  |  |
| Home Science Department                         | Wifi Computer                                      |  |  |