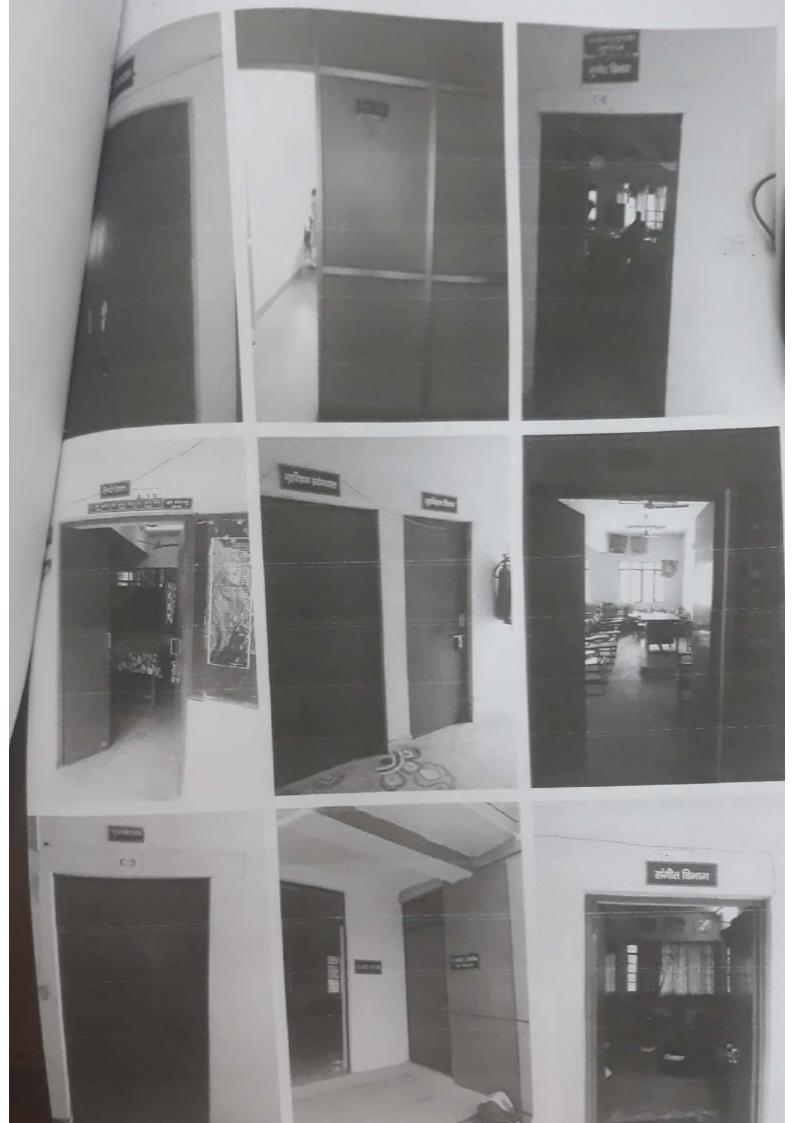

| smart class, LMS, etc. (10) (current year data) |                                                    |  |  |
|-------------------------------------------------|----------------------------------------------------|--|--|
| Room number or Name of                          |                                                    |  |  |
| classrooms/Seminar Hall with LCD /              |                                                    |  |  |
| wifi/LAN facilities with room                   |                                                    |  |  |
| numbers                                         | Type of ICT facility                               |  |  |
| S-1 (Chemistry Lab)                             | Wifi, projector, computer                          |  |  |
| S-10 (Botany lab)                               | Wifi, projector,Computer                           |  |  |
| S-5 Zoology lab                                 | Wifi, projector, LAN,Computer                      |  |  |
| C-6 (Geography Classroom & Lab)                 | Wifi, projector, computer, digital podium          |  |  |
| S-6 Physics lab                                 | Wifi, projector, Computer                          |  |  |
| M.sc. Lab                                       | Wifi, projector                                    |  |  |
| A-11 (Computer lab)                             | Wifi, projector, Computers (30), Edusat            |  |  |
| A-14 (Music Classroom and lab)                  | Wifi, projector                                    |  |  |
|                                                 |                                                    |  |  |
| A-15 (Drawing Classroom and Lab)                | Wifi, projector                                    |  |  |
| A-7 (Lab, Home Science)                         | Wifi, projector                                    |  |  |
| Home Science Lab 1                              | Wifi, projector                                    |  |  |
| B-5 (B.Ed Lab)                                  | Wifi,                                              |  |  |
| Classroom B-2                                   | Wifi,                                              |  |  |
| Classroom B-4                                   | Wifi,                                              |  |  |
| Classroom B7                                    | Wifi,                                              |  |  |
| Classroom B-8                                   | Wifi, projector                                    |  |  |
| Classroom B-9                                   | Wifi,                                              |  |  |
| Classroom B-10                                  | Wifi,                                              |  |  |
| Classroom B-13                                  | Wifi,                                              |  |  |
| Classroom B-16                                  | Wifi                                               |  |  |
| Classroom B-17                                  | Wifi.                                              |  |  |
| Classroom M.Sc                                  | Wifi, projector                                    |  |  |
| Classroom S-4                                   | Wifi                                               |  |  |
| Classroom S-7                                   | limited access to Wifi                             |  |  |
| Classroom S-9                                   | Wifi.                                              |  |  |
| Classroom C-1                                   | Wifi                                               |  |  |
| Classroom C-2                                   | Wifi,                                              |  |  |
| Classroom C-7                                   | Wifi                                               |  |  |
| Classroom C-8                                   | Wifi                                               |  |  |
| Classroom A-8                                   | Wifi                                               |  |  |
| Classroom Smart room A-9                        | Wifi, projector, digital podium                    |  |  |
| Classroom &Smart room S-2                       | Wifi, projector, Interactive Board, Digital Podium |  |  |
| B-18 (lab and Smart room)                       | Wifi, projector, digital podium                    |  |  |
| Classroom &Smart room C-5                       | Wifi, projector, digital podium                    |  |  |
| A-2 (NRC)                                       | Wifi,LAN Computer (2)                              |  |  |
| A-5 Exam Room                                   | Wifi, LAN, Computer                                |  |  |
| A-3 Election office                             | Wifi                                               |  |  |
| A-3 Election office                             |                                                    |  |  |
| A-4 Office                                      | Wifi, LAN,Computer (02), Printer, Photocopy        |  |  |
| Store room Office- infront of S-9               | machine<br>Wifi,                                   |  |  |
|                                                 | Wifi, Computer                                     |  |  |
| A-12 NAAC room                                  |                                                    |  |  |
| A-13 (Hindi department)                         | Wifi,Computer                                      |  |  |
| C-03 Library                                    | Wifi, LAN, Computers (3),                          |  |  |
| C-04 Reading room                               | Wifi<br>W/ifi                                      |  |  |
| S-03 (IGNOU)                                    | Wifi<br>Wifi projector (2) Digital Radium          |  |  |
| Multipurpose Smart hall                         | Wifi, projector (2), Digital Podium                |  |  |
| B-1 (B.ED Department)                           | Wifi, Computer                                     |  |  |
| B-6 (Department of Sociology and                | Wife Computer (2)                                  |  |  |
| Pol.Sc.)                                        | Wifi, Computer (2)                                 |  |  |
| B-3 (Department of Sanskrit)                    | Wifi, Computer                                     |  |  |
| B-14 History Department                         | Wifi, Computer                                     |  |  |
| B-15 English Department                         | Wifi, Computer                                     |  |  |
| B-20 Economics Department                       | Wifi, Computer                                     |  |  |
| B-19 Vivekananda Centre and                     |                                                    |  |  |
| Ambedkar centre                                 | Wifi, Computer (2)                                 |  |  |
| Home Science Department                         | Wifi Computer                                      |  |  |

|                                                     | MS, etc. (10) (current year data)                  |
|-----------------------------------------------------|----------------------------------------------------|
| om number or Name of                                | ,                                                  |
| Assrooms/Seminar Hall with LCD                      |                                                    |
| wifi/LAN facilities with room                       | Type of ICT facility                               |
| numbers                                             | Wifi, projector, computer                          |
| S-1 (Chemistry Lab)                                 | Wifi, projector, Computer                          |
| S-10 (Botany lab)                                   | Wifi, projector, LAN, Computer                     |
| S-5 Zoology lab<br>C-6 (Geography Classroom & Lab)  | Wifi, projector, computer, digital podium          |
| C-6 (Geography Classroom a 200)                     | Wifi, projector, Computer                          |
| S-6 Physics lab                                     | Wifi, projector                                    |
| M.sc. Lab<br>A-11 (Computer lab)                    | Wifi, projector, Computers (30), Edusat            |
| A-11 (Comparents)<br>A-14 (Music Classroom and lab) | Wifi, projector                                    |
| A-14 (Moste Classroom and Lab)                      | Wifi, projector                                    |
| A-7 (Lab, Home Science)                             | Wifi, projector                                    |
| Home Science Lab 1                                  | Wifi, projector                                    |
| B-5 (B.Ed Lab)                                      | Wifi,                                              |
| Classroom B-2                                       | Wifi,                                              |
| Classroom B-4                                       | Wifi,                                              |
| Classroom B7                                        | Wifi,                                              |
| Classroom B-8                                       | Wifi, projector                                    |
| Classroom B-9                                       | Wifi,                                              |
| Classroom B-10                                      | Wifi,                                              |
| Classroom B-13                                      | Wifi,                                              |
| Classroom B-16                                      | Wifi                                               |
| Classroom B-17                                      | Wifi,                                              |
| Classroom M.Sc                                      | Wifi, projector                                    |
| Classroom S-4                                       | Wifi                                               |
| Classroom S-7                                       | limited access to Wifi                             |
|                                                     | Wifi,                                              |
| Classroom S-9                                       | Wifi                                               |
| Classroom C-1                                       | Wifi,                                              |
| Classroom C-2                                       | Wifi                                               |
| Classroom C-7                                       | Wifi                                               |
| Classroom C-8                                       | Wifi                                               |
| lassroom A-8                                        | Wifi, projector, digital podium                    |
| Classroom Smart room A-9                            | Wifi, projector, Interactive Board, Digital Podium |
| lassroom & Smart room S-2                           | Wifi, projector, digital podium                    |
| -18 (lab and Smart room)                            | Wifi, projector, digital podium                    |
| lassroom &Smart room C-5                            | Wifi,LAN Computer (2)                              |
| -2 (NRC)                                            |                                                    |
| -5 Exam Room                                        | Wifi, LAN, Computer                                |
| -3 Election office                                  | Wifi                                               |
|                                                     | Wifi, LAN, Computer (02), Printer, Photocopy       |
| -4 Office                                           | machine                                            |
| tore room Office- infront of S-9                    | Wifi,                                              |
| -12 NAAC room                                       | Wifi, Computer                                     |
| -13 (Hindi department)                              | Wifi,Computer                                      |
| -03 Library                                         | Wifi, LAN, Computers (3),                          |
| -US LIDIALY                                         | Wifi                                               |
| -04 Reading room                                    | Wifi                                               |
| -001101100/                                         | Wifi, projector (2), Digital Podium                |
|                                                     | Wifi, Computer                                     |
|                                                     | will, comparer                                     |
| 6 (Department of Sociology and                      | Wife Computer (2)                                  |
| 1.00.1                                              | Wifi, Computer (2)                                 |
|                                                     | Wifi, Computer                                     |
| 14 motory Department                                | Wifi, Computer                                     |
| To Englion Dopantition                              | Wifi, Computer                                     |
| Lo Loononido Dopensi                                | Wifi, Computer                                     |
| 19 Vivekananda Centre and                           |                                                    |
| nocultar contra                                     | Wifi, Computer (2)                                 |
| ome Science Department                              | Wifi Computer                                      |