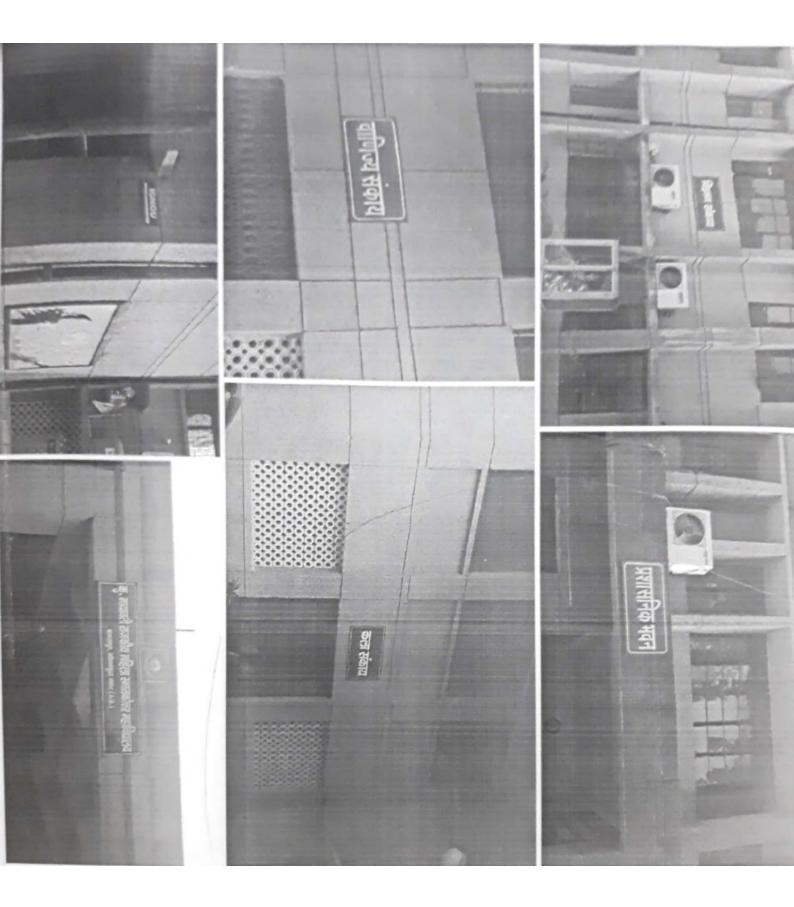

| 4.1.3 Percentage of classrooms and seminar halls with ICT - enabled facilities such as |  |  |  |
|----------------------------------------------------------------------------------------|--|--|--|
| smart class, LMS, etc. (10) (current year data)                                        |  |  |  |

| smart class, LMS, etc. (10) (current year data) |                                                    |  |  |
|-------------------------------------------------|----------------------------------------------------|--|--|
| Room number or Name of                          |                                                    |  |  |
| classrooms/Seminar Hall with LCD /              |                                                    |  |  |
| wifi/LAN facilities with room                   |                                                    |  |  |
| numbers                                         | Type of ICT facility                               |  |  |
| S-1 (Chemistry Lab)                             | Wifi, projector, computer                          |  |  |
| S-10 (Botany lab)                               | Wifi, projector,Computer                           |  |  |
| S-5 Zoology lab                                 | Wifi, projector, LAN,Computer                      |  |  |
| C-6 (Geography Classroom & Lab)                 | Wifi, projector, computer, digital podium          |  |  |
| S-6 Physics lab                                 | Wifi, projector, Computer                          |  |  |
| M.sc. Lab                                       | Wifi, projector                                    |  |  |
| A-11 (Computer lab)                             | Wifi, projector, Computers (30), Edusat            |  |  |
| A-14 (Music Classroom and lab)                  | Wifi, projector                                    |  |  |
|                                                 |                                                    |  |  |
| A-15 (Drawing Classroom and Lab)                | Wifi, projector                                    |  |  |
| A-7 (Lab, Home Science)                         | Wifi, projector                                    |  |  |
| Home Science Lab 1                              | Wifi, projector                                    |  |  |
| B-5 (B.Ed Lab)                                  | Wifi,                                              |  |  |
| Classroom B-2                                   | Wifi,                                              |  |  |
| Classroom B-4                                   | Wifi,                                              |  |  |
| Classroom B7                                    | Wifi,                                              |  |  |
| Classroom B-8                                   | Wifi, projector                                    |  |  |
| Classroom B-9                                   | Wifi,                                              |  |  |
| Classroom B-10                                  | Wifi,                                              |  |  |
| Classroom B-13                                  | Wifi,                                              |  |  |
| Classroom B-16                                  | Wifi                                               |  |  |
| Classroom B-17                                  | Wifi.                                              |  |  |
| Classroom M.Sc                                  | Wifi, projector                                    |  |  |
| Classroom S-4                                   | Wifi                                               |  |  |
| Classroom S-7                                   | limited access to Wifi                             |  |  |
| Classroom S-9                                   | Wifi.                                              |  |  |
| Classroom C-1                                   | Wifi                                               |  |  |
| Classroom C-2                                   | Wifi,                                              |  |  |
| Classroom C-7                                   | Wifi                                               |  |  |
| Classroom C-8                                   | Wifi                                               |  |  |
| Classroom A-8                                   | Wifi                                               |  |  |
| Classroom Smart room A-9                        | Wifi, projector, digital podium                    |  |  |
| Classroom &Smart room S-2                       | Wifi, projector, Interactive Board, Digital Podium |  |  |
| B-18 (lab and Smart room)                       | Wifi, projector, digital podium                    |  |  |
| Classroom &Smart room C-5                       | Wifi, projector, digital podium                    |  |  |
| A-2 (NRC)                                       | Wifi,LAN Computer (2)                              |  |  |
| A-5 Exam Room                                   | Wifi, LAN, Computer                                |  |  |
| A-3 Election office                             | Wifi                                               |  |  |
| A-3 Election office                             |                                                    |  |  |
| A-4 Office                                      | Wifi, LAN,Computer (02), Printer, Photocopy        |  |  |
| Store room Office- infront of S-9               | machine<br>Wifi,                                   |  |  |
|                                                 | Wifi, Computer                                     |  |  |
| A-12 NAAC room                                  |                                                    |  |  |
| A-13 (Hindi department)                         | Wifi,Computer                                      |  |  |
| C-03 Library                                    | Wifi, LAN, Computers (3),                          |  |  |
| C-04 Reading room                               | Wifi<br>W/ifi                                      |  |  |
| S-03 (IGNOU)                                    | Wifi<br>Wifi projector (2) Digital Radium          |  |  |
| Multipurpose Smart hall                         | Wifi, projector (2), Digital Podium                |  |  |
| B-1 (B.ED Department)                           | Wifi, Computer                                     |  |  |
| B-6 (Department of Sociology and                | Wife Computer (2)                                  |  |  |
| Pol.Sc.)                                        | Wifi, Computer (2)                                 |  |  |
| B-3 (Department of Sanskrit)                    | Wifi, Computer                                     |  |  |
| B-14 History Department                         | Wifi, Computer                                     |  |  |
| B-15 English Department                         | Wifi, Computer                                     |  |  |
| B-20 Economics Department                       | Wifi, Computer                                     |  |  |
| B-19 Vivekananda Centre and                     |                                                    |  |  |
| Ambedkar centre                                 | Wifi, Computer (2)                                 |  |  |
| Home Science Department                         | Wifi Computer                                      |  |  |