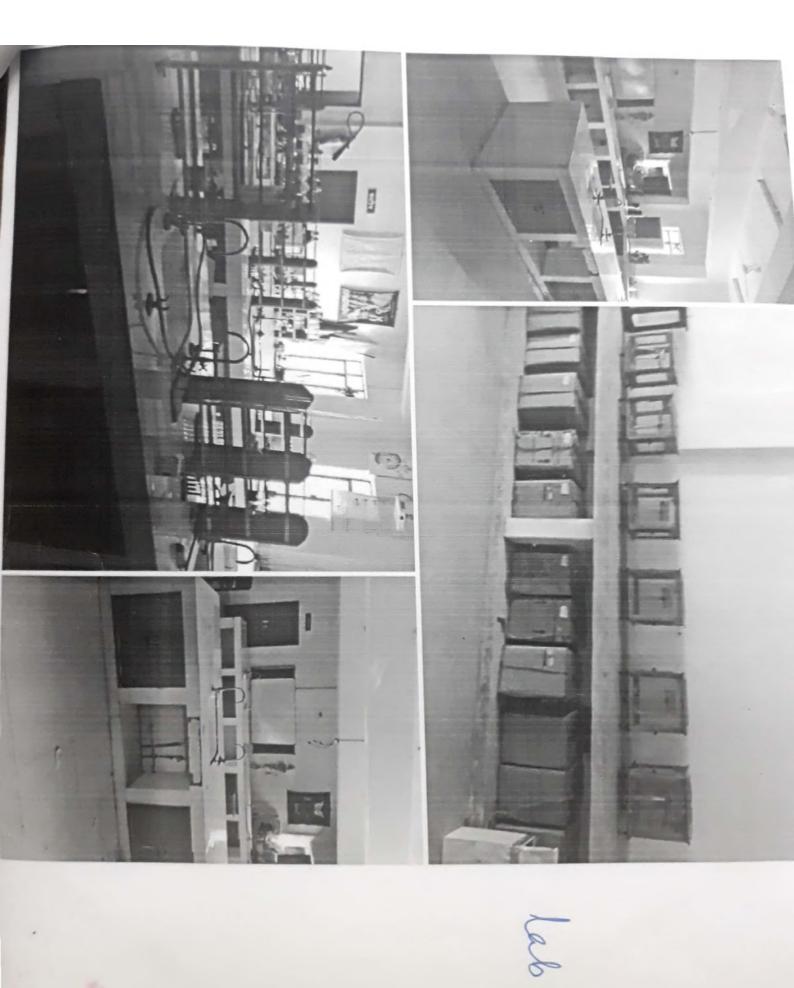

| 4.1.3 Percentage of classrooms and seminar halls with ICT - enabled facilities such as |  |  |  |
|----------------------------------------------------------------------------------------|--|--|--|
| smart class, LMS, etc. (10) (current year data)                                        |  |  |  |

| smart class, LMS, etc. (10) (current year data) |                                                    |  |  |
|-------------------------------------------------|----------------------------------------------------|--|--|
| Room number or Name of                          |                                                    |  |  |
| classrooms/Seminar Hall with LCD /              |                                                    |  |  |
| wifi/LAN facilities with room                   |                                                    |  |  |
| numbers                                         | Type of ICT facility                               |  |  |
| S-1 (Chemistry Lab)                             | Wifi, projector, computer                          |  |  |
| S-10 (Botany lab)                               | Wifi, projector,Computer                           |  |  |
| S-5 Zoology lab                                 | Wifi, projector, LAN,Computer                      |  |  |
| C-6 (Geography Classroom & Lab)                 | Wifi, projector, computer, digital podium          |  |  |
| S-6 Physics lab                                 | Wifi, projector, Computer                          |  |  |
| M.sc. Lab                                       | Wifi, projector                                    |  |  |
| A-11 (Computer lab)                             | Wifi, projector, Computers (30), Edusat            |  |  |
| A-14 (Music Classroom and lab)                  | Wifi, projector                                    |  |  |
|                                                 |                                                    |  |  |
| A-15 (Drawing Classroom and Lab)                | Wifi, projector                                    |  |  |
| A-7 (Lab, Home Science)                         | Wifi, projector                                    |  |  |
| Home Science Lab 1                              | Wifi, projector                                    |  |  |
| B-5 (B.Ed Lab)                                  | Wifi,                                              |  |  |
| Classroom B-2                                   | Wifi,                                              |  |  |
| Classroom B-4                                   | Wifi,                                              |  |  |
| Classroom B7                                    | Wifi,                                              |  |  |
| Classroom B-8                                   | Wifi, projector                                    |  |  |
| Classroom B-9                                   | Wifi,                                              |  |  |
| Classroom B-10                                  | Wifi,                                              |  |  |
| Classroom B-13                                  | Wifi,                                              |  |  |
| Classroom B-16                                  | Wifi                                               |  |  |
| Classroom B-17                                  | Wifi.                                              |  |  |
| Classroom M.Sc                                  | Wifi, projector                                    |  |  |
| Classroom S-4                                   | Wifi                                               |  |  |
| Classroom S-7                                   | limited access to Wifi                             |  |  |
| Classroom S-9                                   | Wifi.                                              |  |  |
| Classroom C-1                                   | Wifi                                               |  |  |
| Classroom C-2                                   | Wifi,                                              |  |  |
| Classroom C-7                                   | Wifi                                               |  |  |
| Classroom C-8                                   | Wifi                                               |  |  |
| Classroom A-8                                   | Wifi                                               |  |  |
| Classroom Smart room A-9                        | Wifi, projector, digital podium                    |  |  |
| Classroom &Smart room S-2                       | Wifi, projector, Interactive Board, Digital Podium |  |  |
| B-18 (lab and Smart room)                       | Wifi, projector, digital podium                    |  |  |
| Classroom &Smart room C-5                       | Wifi, projector, digital podium                    |  |  |
| A-2 (NRC)                                       | Wifi,LAN Computer (2)                              |  |  |
| A-5 Exam Room                                   | Wifi, LAN, Computer                                |  |  |
| A-3 Election office                             | Wifi                                               |  |  |
| A-3 Election office                             |                                                    |  |  |
| A-4 Office                                      | Wifi, LAN,Computer (02), Printer, Photocopy        |  |  |
| Store room Office- infront of S-9               | machine<br>Wifi,                                   |  |  |
|                                                 | Wifi, Computer                                     |  |  |
| A-12 NAAC room                                  |                                                    |  |  |
| A-13 (Hindi department)                         | Wifi,Computer                                      |  |  |
| C-03 Library                                    | Wifi, LAN, Computers (3),                          |  |  |
| C-04 Reading room                               | Wifi<br>W/ifi                                      |  |  |
| S-03 (IGNOU)                                    | Wifi<br>Wifi projector (2) Digital Radium          |  |  |
| Multipurpose Smart hall                         | Wifi, projector (2), Digital Podium                |  |  |
| B-1 (B.ED Department)                           | Wifi, Computer                                     |  |  |
| B-6 (Department of Sociology and                | Wife Computer (2)                                  |  |  |
| Pol.Sc.)                                        | Wifi, Computer (2)                                 |  |  |
| B-3 (Department of Sanskrit)                    | Wifi, Computer                                     |  |  |
| B-14 History Department                         | Wifi, Computer                                     |  |  |
| B-15 English Department                         | Wifi, Computer                                     |  |  |
| B-20 Economics Department                       | Wifi, Computer                                     |  |  |
| B-19 Vivekananda Centre and                     |                                                    |  |  |
| Ambedkar centre                                 | Wifi, Computer (2)                                 |  |  |
| Home Science Department                         | Wifi Computer                                      |  |  |