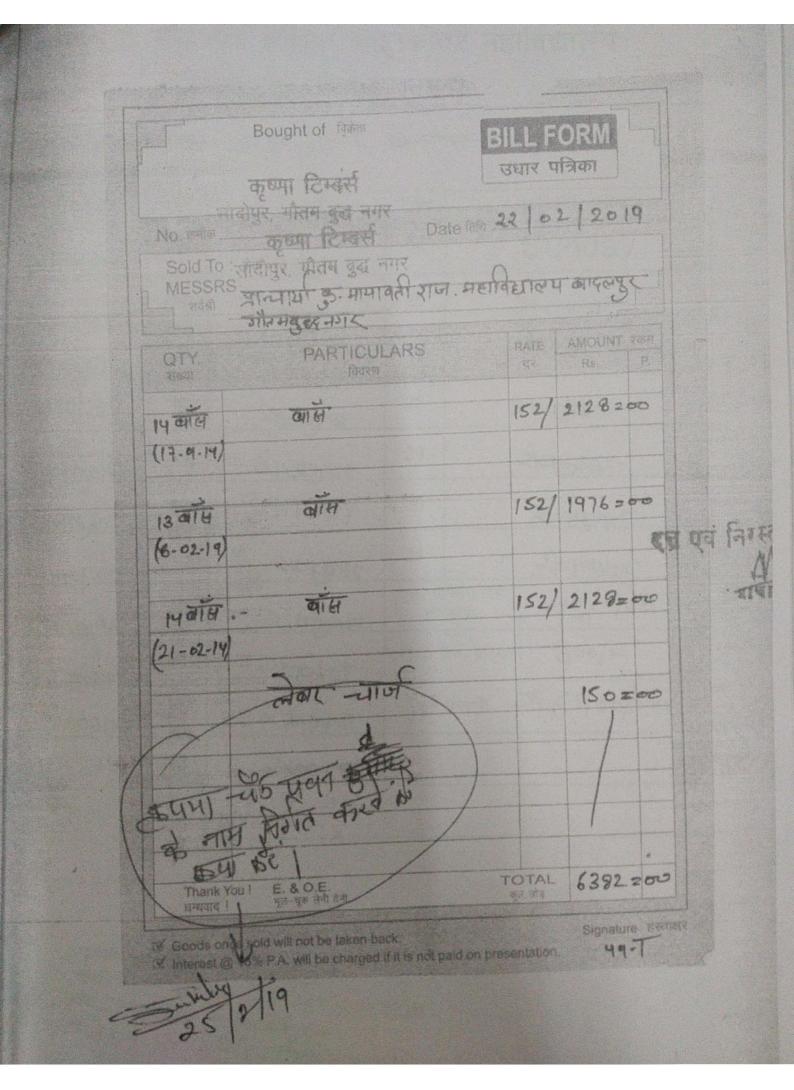

31.8

| लन   | Detail of Supplier                                                                                                                                                                                           |               | BIL   |                 |
|------|--------------------------------------------------------------------------------------------------------------------------------------------------------------------------------------------------------------|---------------|-------|-----------------|
|      |                                                                                                                                                                                                              | State         | Stat  | e Code          |
|      | Detail of Receiver  21-1121 23. 41210 21.  HEICHMAT, OLGER  State  State                                                                                                                                     | श्यकीय        | No    |                 |
|      | Quantity Description of Product/Services                                                                                                                                                                     | + HSN Code    | Rate  | ue of Supply P. |
| ,    | ह बांध बांध                                                                                                                                                                                                  | 152/          | 7     | 60/-            |
| (02+ | 03.2019                                                                                                                                                                                                      |               |       |                 |
|      | लेवर गार्म                                                                                                                                                                                                   | 104           |       | 100/-           |
|      | . 2                                                                                                                                                                                                          |               |       |                 |
|      | De la                                                                                                                                                                    | दत एवं नि     | M     |                 |
|      | 2019                                                                                                                                                                                                         |               |       |                 |
|      | 02/101                                                                                                                                                                                                       |               |       |                 |
|      |                                                                                                                                                                                                              |               |       |                 |
|      | Thank You!                                                                                                                                                                                                   |               | Total | 860/-           |
|      | Goods once sold will not be taken back. Interest @ 18% P.A. will be changed if it is not paid or E & O.E.  Goods once sold will not be taken back.  Interest @ 18% P.A. will be changed if it is not paid or | presentation. |       | Y9-T<br>Signa   |