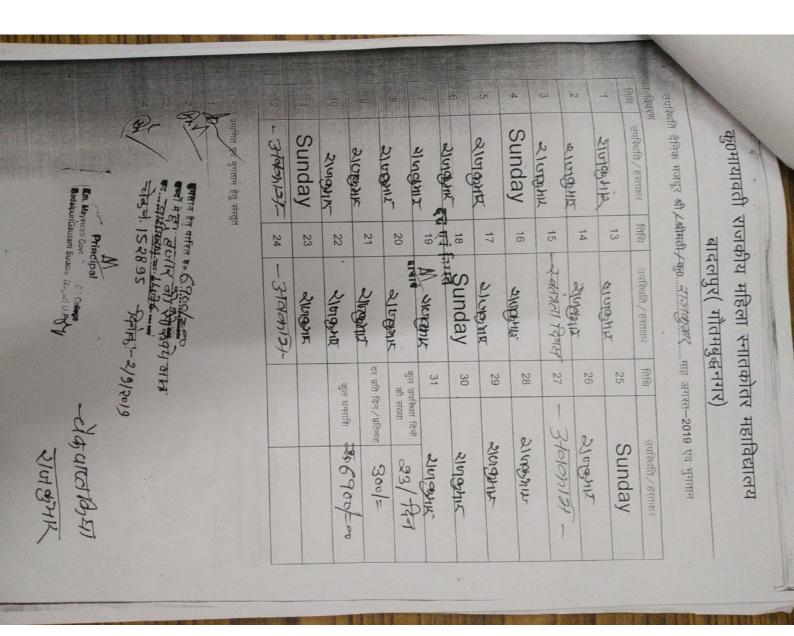

# बादलपुर( गौतमबुद्धनगर)

उपस्थिति दैनिक मजदूर श्री / श्रीमती / कु० राज्य श्रुमार् माह जुलाई-2019 एवं भुगतान

| विवरप | ग                    |      |                     |          |                        |
|-------|----------------------|------|---------------------|----------|------------------------|
| तिथि  | उपस्थिति / हस्ताक्षर | तिथि | उपरिथति / हस्ताक्षर | तिथि     | उपस्थिति / हस्ताक्षर   |
| 1     | 210703412            | 13   | राज्यम              | 25       | राजनुभार               |
| 2     | <u>३१७१</u> ०%मार्   | 14   | Sunday              | 26       | द्राज्यामर्            |
| 3     | राज्कुमार            | 15   | राजवुभार            | 27       | <u>डाल</u> ळमार        |
| 4     | व्यापालमार           | 16   | एसंपित्रकार         | 28       | Sunday                 |
| 5     | र राजकमार            | 17   | 2140012             | 29       | राज्लुमार              |
| 6     | <b>बाजाक्रमा</b> र   | 18   | 21 जुकुभा ३         | 30       | -3-1don121 -           |
| 7     | Sunday               | 19   | राजुकभार            | .31      | रापलुमार               |
| 8     | <b>ब्राज्कु</b> भार  | 20   | राज्ञुभार           |          | पस्थित दिनों 26 विन    |
| 9     | 210100114            | 21   | Sunday              | दर प्रति | दिन/प्रतिमाह @ 300 ~   |
| 10    | राजकुमार             | 22   | राज्छभार            | कुल      | । धनराशि कि भू ८०० २०० |
| 11    | रा जुळामार           | 23   | राजकुभार            |          |                        |
| 12    | वाजलुभारं            | 24   | राज्ञुभार           |          |                        |