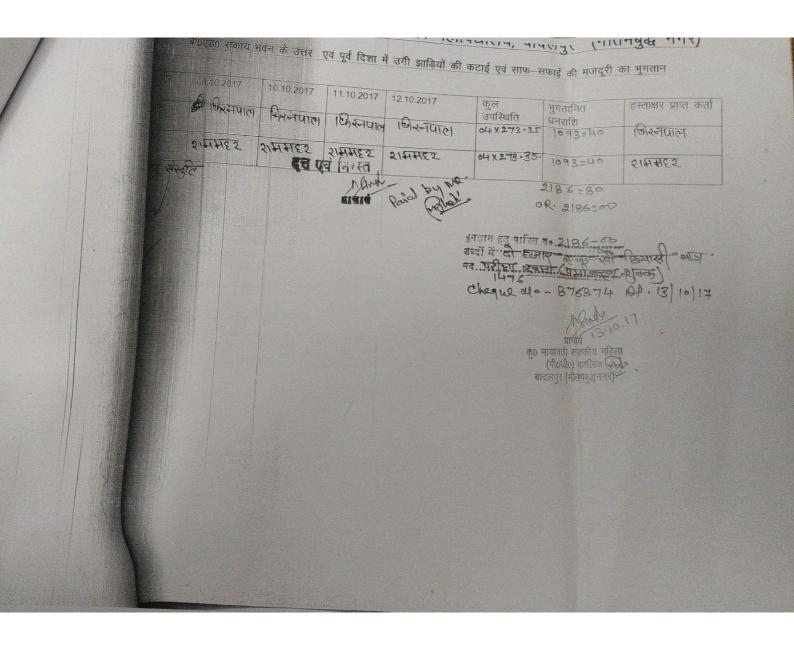

विषय : महाविद्यालय सम्वर्यकरण सम्बर्धकरण है। विमें सम्बद्धकरण है।

महीपया

ठेपरोक्त के संबंध में सादर निवेदन है कि महाविद्यालय मैं सिछ २०१६-११ में सीक्यिकरण का कार्य क्षांप्त कार्य किया गया, विसमें एपड़-२ भर्पे (मजूरी, बार्य एवं यस रामकी) का व्यय हुआ। विस्त विवरण निम्न लालिका

व्यय वालिका

| वस्तु । मर्          | विलरंग                                                                                                                                                                                                                                             | वाग हानरावि                                                                                                                                                                                                                         |
|----------------------|----------------------------------------------------------------------------------------------------------------------------------------------------------------------------------------------------------------------------------------------------|-------------------------------------------------------------------------------------------------------------------------------------------------------------------------------------------------------------------------------------|
| मणुड्री - 2 @ 4001-  | 1                                                                                                                                                                                                                                                  | 800                                                                                                                                                                                                                                 |
| HUST - 2 @ 400/-     | 1 1                                                                                                                                                                                                                                                | 800                                                                                                                                                                                                                                 |
| मण्डरी - ७५००।       | 1                                                                                                                                                                                                                                                  | 800                                                                                                                                                                                                                                 |
| 619 1                | River                                                                                                                                                                                                                                              | 800                                                                                                                                                                                                                                 |
|                      | RIGIR                                                                                                                                                                                                                                              | 800                                                                                                                                                                                                                                 |
|                      | 1                                                                                                                                                                                                                                                  | 200                                                                                                                                                                                                                                 |
|                      | 2                                                                                                                                                                                                                                                  | 660                                                                                                                                                                                                                                 |
|                      | 3 (127)                                                                                                                                                                                                                                            | 430                                                                                                                                                                                                                                 |
| अल याग               | 4(131)                                                                                                                                                                                                                                             | 180                                                                                                                                                                                                                                 |
| 2f 3 11 11 7 11 A 30 |                                                                                                                                                                                                                                                    | 6,620=00                                                                                                                                                                                                                            |
|                      | मण्ड्री - 2 @ 400/- मण्ड्री - 2 @ 400/- मण्ड्री - 2@ 400/- मण्ड्री - 1@ 400/- मण्ड्री - 1@ 400/- मण्ड्री - 100/- वास/ लेवर - वाम<br>अन्य सामग्री<br>सुल योग<br>सुल योग | मण्डरी - 2 @ 400/ - 1 मण्डरी - 2 @ 400/ - 1 मण्डरी - 2@ 400/ - 1 मण्डरी - 1@ 400/ - 1 वास/ लेकर - वाम 2 अन्य सामग्री 3(127) अन्य सामग्री 4(131) |

अतः सिक्पिन्ण मार्य में प्रयुवन रगामकी में हुए वाय में इल धनराशि 6,620 (कुल हह हप्पार हह सी कीस) का मुगलान स्थ्यं मेरे डारा ( डॉ. सुशीला) किया गया। कुपया उपरोबत हानराशि का चेक निगति करने की हुण करें।

मज़री वाय ठाविना