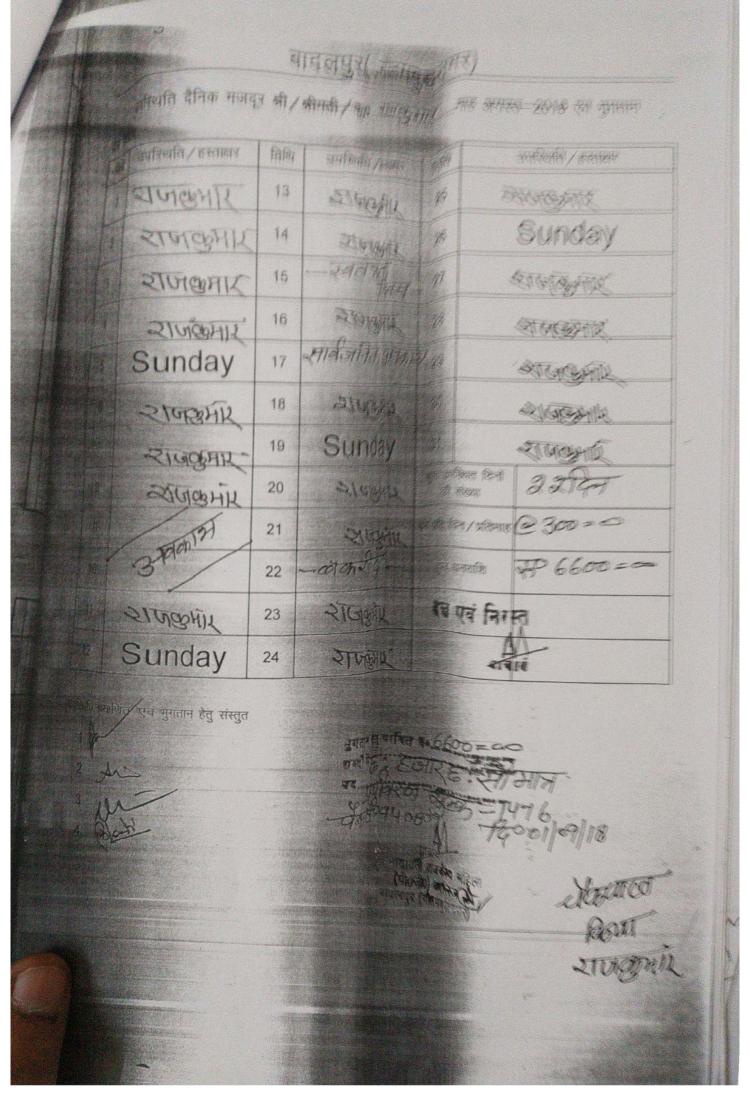

# बादलपुर( गौतमबुद्धनगर)

उपस्थिति दैनिक मजदूर श्री / श्रीमती / कु० राज्य श्रुमार् माह जुलाई-2019 एवं भुगतान

| विवरप | ग                    |      |                     |          |                        |
|-------|----------------------|------|---------------------|----------|------------------------|
| तिथि  | उपस्थिति / हस्ताक्षर | तिथि | उपरिथति / हस्ताक्षर | तिथि     | उपस्थिति / हस्ताक्षर   |
| 1     | 210703412            | 13   | राज्यम              | 25       | राजनुभार               |
| 2     | <u>३१७१</u> ०%मार्   | 14   | Sunday              | 26       | द्राज्यामर्            |
| 3     | राज्कुमार            | 15   | राजवुभार            | 27       | <u>डाल</u> ळमार        |
| 4     | व्यापालमार           | 16   | एसंपित्रकार         | 28       | Sunday                 |
| 5     | र राजकमार            | 17   | 2140012             | 29       | राज्लुमार              |
| 6     | <b>बाजाक्रमा</b> र   | 18   | 21 जुकुभा ३         | 30       | -3-1don121 -           |
| 7     | Sunday               | 19   | राजुकभार            | .31      | रापलुमार               |
| 8     | <b>ब्राज्कु</b> भार  | 20   | राज्ञुभार           |          | पस्थित दिनों 26 विन    |
| 9     | 210100114            | 21   | Sunday              | दर प्रति | दिन/प्रतिमाह @ 300 ~   |
| 10    | राजकुमार             | 22   | राज्छभार            | कुल      | । धनराशि कि भू ८०० २०० |
| 11    | रा जुळामार           | 23   | राजकुभार            |          |                        |
| 12    | वाजलुभारं            | 24   | राज्ञुभार           |          |                        |

उपस्थिति प्रमाणित एवं भुगतान हेतु संस्तुत १ कि २ ३ क्रिक्टी १ क्रिक्टी

प्रवान हेतु पारित १० मि८०० - १००० प्रवर्ग में सात हाजार आहिती मित्र प्राचित्र मान्य स्थान हाजार आहिती मित्र प्राचित्र प्राचित्र स्थान १८ विकास १