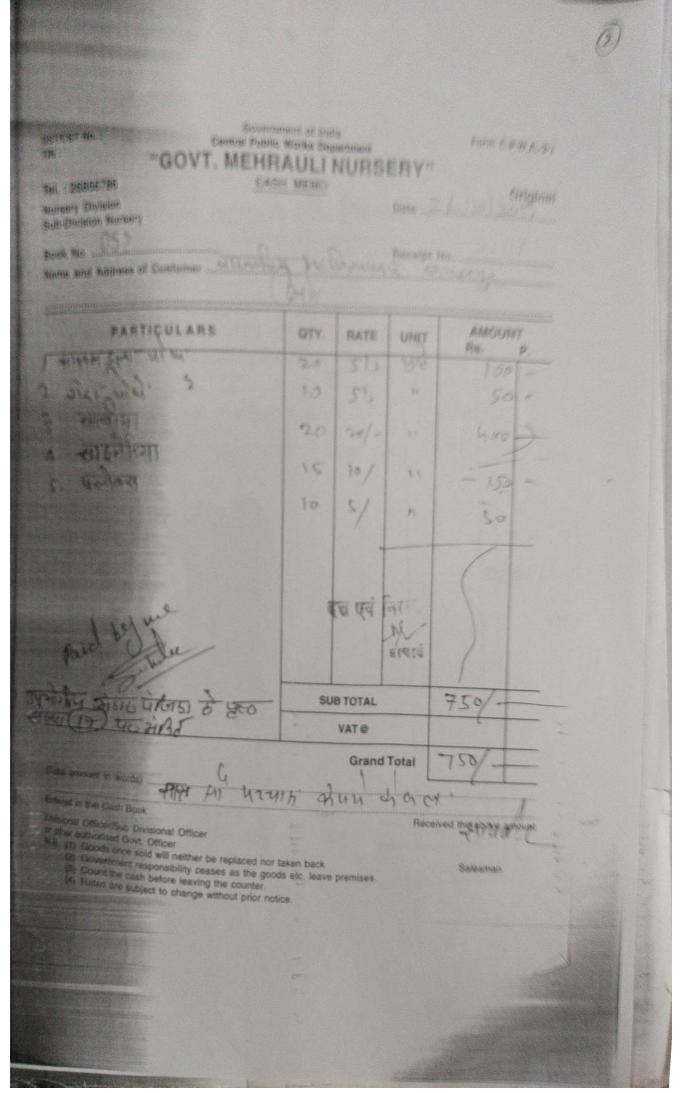

विनांडें : 29-03-2

विवा भें, प्राचार्या मु. भाषावती राज पहिला स्मा. मटाविद्यालयः बादलपुर

हां अभीका के 6620-00 स्थान के पान के 6620-00 स्थान के पान के लि की समाज स्थान के स्थान के स्थान स्थान निर्माण न्ये का संग्री का ता स्थान के स्था के स्थान क

विषय : महाविद्यालय सम्वर्यकरण सम्बर्धकरण है। विमें सम्बद्धकरण है।

महीपया

ठेपरोक्त के संबंध में सादर निवेदन है कि महाविद्यालय मैं सिछ २०१६-११ में सीक्यिकरण का कार्य क्षांप्त कार्य किया गया, विसमें एपड़-२ भर्पे (मजूरी, बार्य एवं यस रामकी) का व्यय हुआ। विस्त विवरण निम्न लालिका

व्यय वालिका

| वस्तु । मर्          | विलरंग                                                                                                                                                                                                                                             | वाग हानरावि                                                                                                                                                                                                                         |
|----------------------|----------------------------------------------------------------------------------------------------------------------------------------------------------------------------------------------------------------------------------------------------|-------------------------------------------------------------------------------------------------------------------------------------------------------------------------------------------------------------------------------------|
| मणुड्री - 2 @ 4001-  | 1                                                                                                                                                                                                                                                  | 800                                                                                                                                                                                                                                 |
| HUST - 2 @ 400/-     | 1 1                                                                                                                                                                                                                                                | 800                                                                                                                                                                                                                                 |
| मण्डरी - ७५००।       | 1                                                                                                                                                                                                                                                  | 800                                                                                                                                                                                                                                 |
| 619 1                | River                                                                                                                                                                                                                                              | 800                                                                                                                                                                                                                                 |
|                      | RIGIR                                                                                                                                                                                                                                              | 800                                                                                                                                                                                                                                 |
|                      | 1                                                                                                                                                                                                                                                  | 200                                                                                                                                                                                                                                 |
|                      | 2                                                                                                                                                                                                                                                  | 660                                                                                                                                                                                                                                 |
|                      | 3 (127)                                                                                                                                                                                                                                            | 430                                                                                                                                                                                                                                 |
| अल याग               | 4(131)                                                                                                                                                                                                                                             | 180                                                                                                                                                                                                                                 |
| 2f 3 11 11 7 11 A 30 |                                                                                                                                                                                                                                                    | 6,620=00                                                                                                                                                                                                                            |
|                      | मण्ड्री - 2 @ 400/- मण्ड्री - 2 @ 400/- मण्ड्री - 2@ 400/- मण्ड्री - 1@ 400/- मण्ड्री - 1@ 400/- मण्ड्री - 100/- वास/ लेवर - वाम<br>अन्य सामग्री<br>सुल योग<br>सुल योग | मण्डरी - 2 @ 400/ - 1 मण्डरी - 2 @ 400/ - 1 मण्डरी - 2@ 400/ - 1 मण्डरी - 1@ 400/ - 1 वास/ लेकर - वाम 2 अन्य सामग्री 3(127) अन्य सामग्री 4(131) |

अतः सिक्पिन्ण मार्य में प्रयुवन रगामकी में हुए वाय में इल धनराशि 6,620 (कुल हह हप्पार हह सी कीस) का मुगलान स्थ्यं मेरे डारा ( डॉ. सुशीला) किया गया। कुपया उपरोबत हानराशि का चेक निगति करने की हुण करें।

मज़री वाय ठाविना