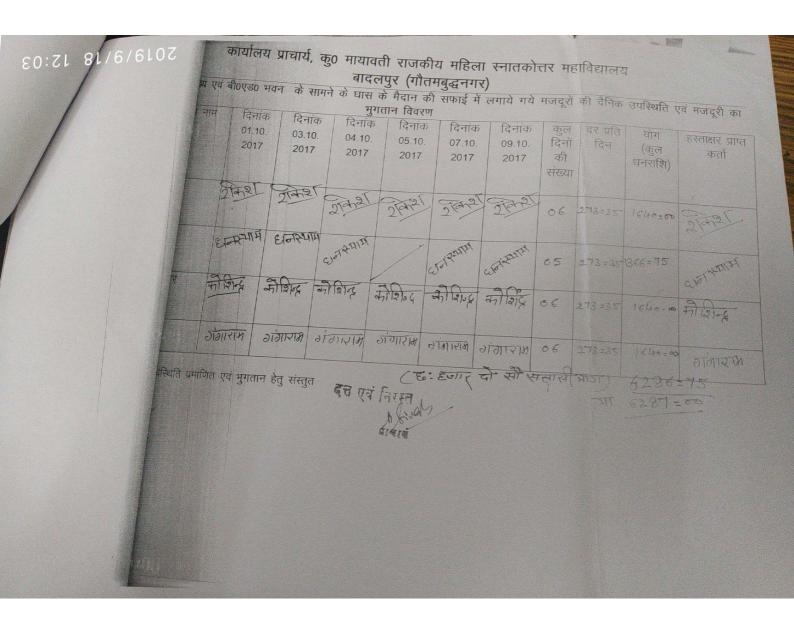

विषय : महाविद्यालय सम्वर्यकरण सम्बर्धकरण है। विमें सम्बद्धकरण है।

महीपया

ठेपरोक्त के संबंध में सादर निवेदन है कि महाविद्यालय मैं सिछ २०१६-११ में सीक्यिकरण का कार्य क्षांप्त कार्य किया गया, विसमें एपड़-२ भर्पे (मजूरी, बार्य एवं यस रामकी) का व्यय हुआ। विस्त विवरण निम्न लालिका

व्यय वालिका

| वस्तु । मर्          | विलरंग                                                                                                                                                                                                                                             | वाग हानरावि                                                                                                                                                                                                                         |
|----------------------|----------------------------------------------------------------------------------------------------------------------------------------------------------------------------------------------------------------------------------------------------|-------------------------------------------------------------------------------------------------------------------------------------------------------------------------------------------------------------------------------------|
| मणुड्री - 2 @ 4001-  | 1                                                                                                                                                                                                                                                  | 800                                                                                                                                                                                                                                 |
| HUST - 2 @ 400/-     | 1 1                                                                                                                                                                                                                                                | 800                                                                                                                                                                                                                                 |
| मण्डरी - ७५००।       | 1                                                                                                                                                                                                                                                  | 800                                                                                                                                                                                                                                 |
| 619 1                | River                                                                                                                                                                                                                                              | 800                                                                                                                                                                                                                                 |
|                      | RIGIR                                                                                                                                                                                                                                              | 800                                                                                                                                                                                                                                 |
|                      | 1                                                                                                                                                                                                                                                  | 200                                                                                                                                                                                                                                 |
|                      | 2                                                                                                                                                                                                                                                  | 660                                                                                                                                                                                                                                 |
|                      | 3 (127)                                                                                                                                                                                                                                            | 430                                                                                                                                                                                                                                 |
| अल याग               | 4(131)                                                                                                                                                                                                                                             | 180                                                                                                                                                                                                                                 |
| 2f 3 11 11 7 11 A 30 |                                                                                                                                                                                                                                                    | 6,620=00                                                                                                                                                                                                                            |
|                      | मण्ड्री - 2 @ 400/- मण्ड्री - 2 @ 400/- मण्ड्री - 2@ 400/- मण्ड्री - 1@ 400/- मण्ड्री - 1@ 400/- मण्ड्री - 100/- वास/ लेवर - वाम<br>अन्य सामग्री<br>सुल योग<br>सुल योग | मण्डरी - 2 @ 400/ - 1 मण्डरी - 2 @ 400/ - 1 मण्डरी - 2@ 400/ - 1 मण्डरी - 1@ 400/ - 1 वास/ लेकर - वाम 2 अन्य सामग्री 3(127) अन्य सामग्री 4(131) |

अतः सिक्पिन्ण मार्य में प्रयुवन रगामकी में हुए वाय में इल धनराशि 6,620 (कुल हह हप्पार हह सी कीस) का मुगलान स्थ्यं मेरे डारा ( डॉ. सुशीला) किया गया। कुपया उपरोबत हानराशि का चेक निगति करने की हुण करें।

मज़री वाय ठाविना