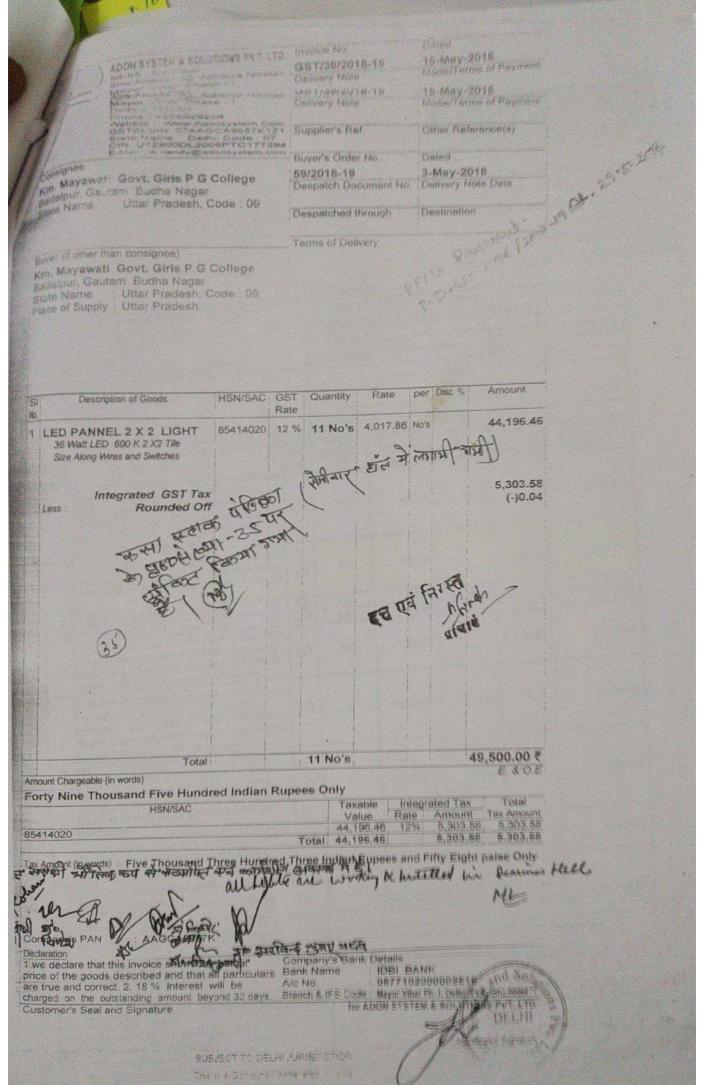

# 7.1.8 GRAPHICAL REPRESENTATION OF GREEN INITIATIVE EXPENDITURE OF FIVE YEARS

| TOTAL                           | 66465 | 85470 | 99524 | 125837 | 700138   |
|---------------------------------|-------|-------|-------|--------|----------|
|                                 |       |       |       | 125027 | 706138   |
| LED                             |       |       |       | 11910  | 49500    |
| ED                              |       |       |       |        |          |
| SOLAR INVERTER Panels           | -     | -     | -     |        | 5,25,000 |
| MAINTENANCE OF COLLEGE GREENERY | 29745 | 24330 |       |        |          |
| SALARY OF GARDENER              |       | 24990 | 25910 | 33460  | 61438    |
| /EAR                            | 36720 | 60480 | 73614 | 80464  | 70200    |
|                                 | 14-15 | 15-16 | 16-17 | 17-18  | 18-19    |