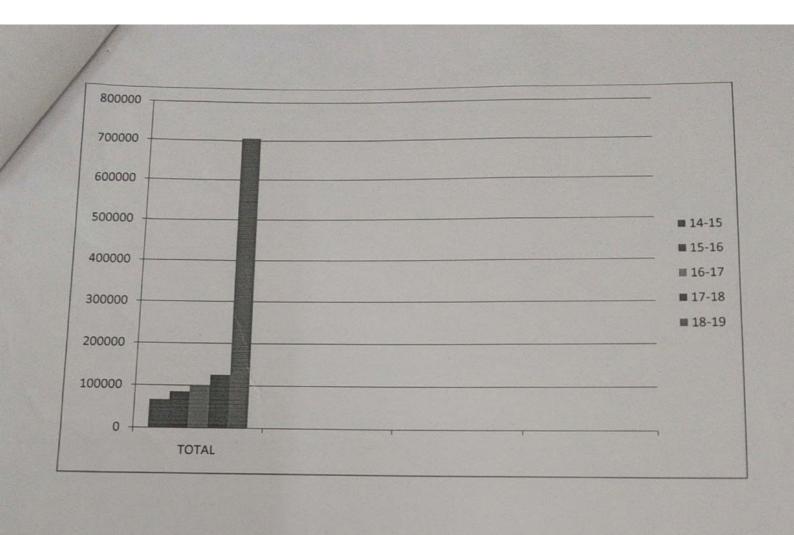

# 7.1.8 GRAPHICAL REPRESENTATION OF GREEN INITIATIVE EXPENDITURE OF FIVE YEARS

| TOTAL                           | 66465 | 85470 | 99524 | 125837 | 700138   |
|---------------------------------|-------|-------|-------|--------|----------|
|                                 |       |       |       | 125027 | 706138   |
| LED                             |       |       |       | 11910  | 49500    |
| ED                              |       |       |       |        |          |
| SOLAR INVERTER Panels           | -     | -     | -     |        | 5,25,000 |
| MAINTENANCE OF COLLEGE GREENERY | 29745 | 24330 |       |        |          |
| SALARY OF GARDENER              |       | 24990 | 25910 | 33460  | 61438    |
| /EAR                            | 36720 | 60480 | 73614 | 80464  | 70200    |
|                                 | 14-15 | 15-16 | 16-17 | 17-18  | 18-19    |