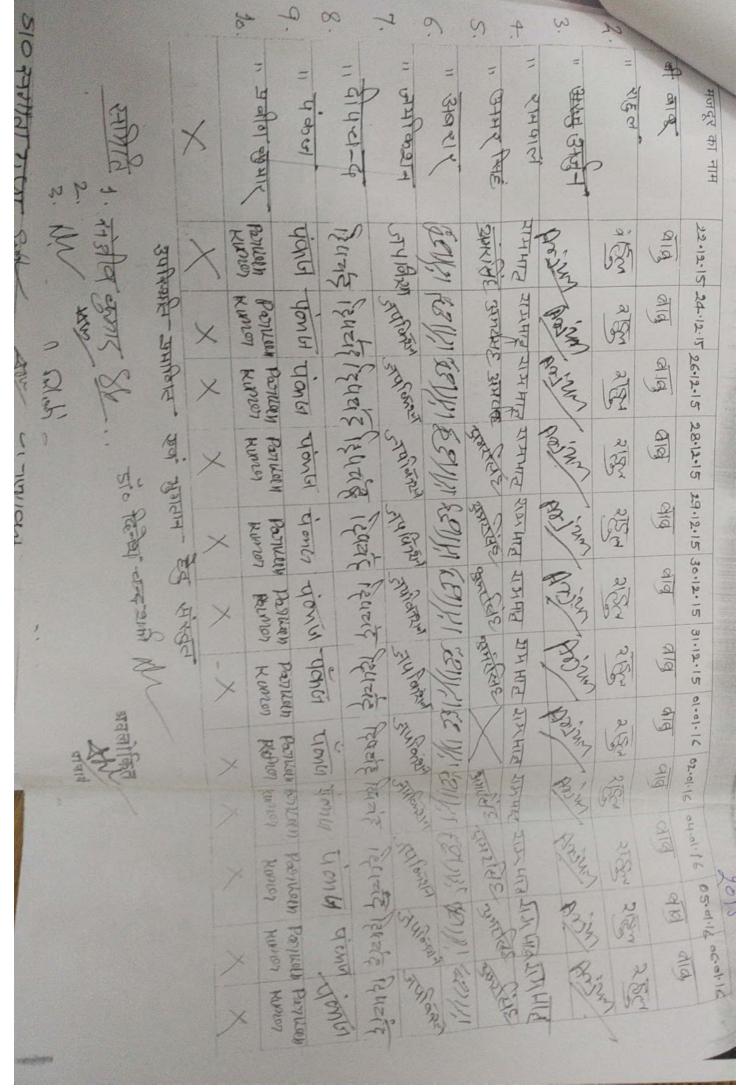

| मजदूर का नाम             | • मजदूरी प्राप्ति हसीद | रसीद वार्षिक विशेष    | वार्षिक विशेष सकाई अमियान |                         | 1               |            |
|--------------------------|------------------------|-----------------------|---------------------------|-------------------------|-----------------|------------|
| भी काव                   | संख्या                 | मजदूरी की दर          | कुल धनराशि                | हस्ताक्षर प्राप्त कर्ता | अग्राम सन्मापित |            |
| 1. 1160                  | 12                     | 210-8                 | 2520-10                   | <u>R</u> 0              | 2015            | 1          |
| E                        | 12                     | 210.00                | 2520-10                   | 2/18                    |                 |            |
| 3. '6.                   | 12                     | 210-00                | 2520-10                   | BASIMI                  |                 | ,          |
|                          | 12                     | 210-00                | 2520-                     | TAIH FOIL               |                 |            |
|                          | -                      | 210 इस्पृष्वं निर्मित | 17, Fd 310-00             | BACIETE                 | 7               |            |
| 6. " GARIL               | -12                    | 210-0                 | marie 2520-100            | 1/1/18                  | 8 \             |            |
| र १ प्रमाक्षित्रान       | 12                     | 210-00                | 2520-6                    | <u>जापरिकश्वा</u>       |                 |            |
| 8. 11 दापण्य             | 72                     | 210-00                | 2,520-00                  | 1301 वर्                |                 | ~··        |
| 4. " Havel               | 7                      | 20-00                 | 2520-6                    | Timel                   |                 | ••••       |
| 10. 11 Isalar 88411      | 7                      | 210-00                | 2520-10                   | Parillen Kurist         |                 |            |
| कार्य दिवस् (कुल अणद्भी) | × 611 1                | 210 1                 | 24990-00                  |                         |                 |            |
| 周里                       | े सुर कि               | किने नर शरी           | B                         |                         |                 |            |
| 3. M. HELL MED - (Rech.  | Mario                  |                       | ;                         |                         |                 | - American |