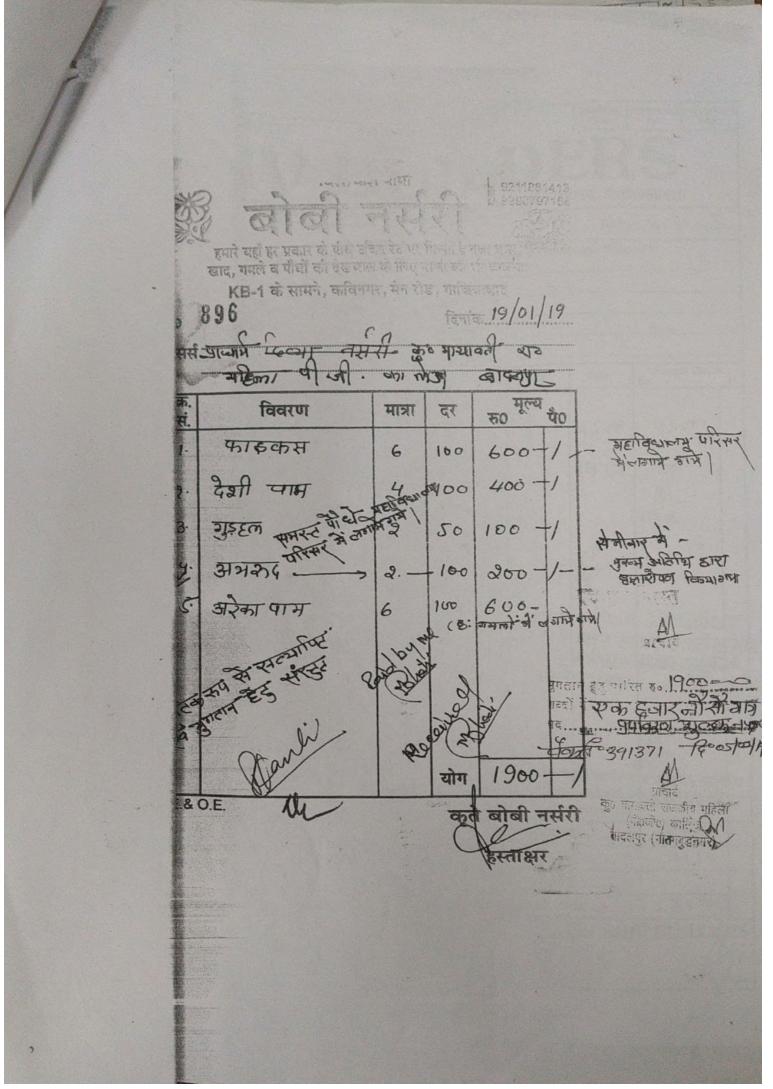

विनांडें : 29-03-2

विवा भें, प्राचार्या मु. भाषावती राज पहिला स्मा. मटाविद्यालयः बादलपुर

हां अभीका के 6620-00 स्थान के पान के 6620-00 स्थान के पान के लि की समाज स्थान के स्थान के स्थान स्थान निर्माण न्ये का संग्री का ता स्थान के स्था के स्थान क

विषय : महाविद्यालय सम्वर्यकरण सम्बर्धकरण है। विमें सम्बद्धकरण है।

महीपया

ठेपरोक्त के संबंध में सादर निवेदन है कि महाविद्यालय मैं सिछ २०१६-११ में सीक्यिकरण का कार्य क्षांप्त कार्य किया गया, विसमें एपड़-२ भर्पे (मजूरी, बार्य एवं यस रामकी) का व्यय हुआ। विस्त विवरण निम्न लालिका

व्यय वालिका

| वस्तु । मर्          | विलरंग                                                                                                                                                                                                                                             | वाग हानरावि                                                                                                                                                                                                                         |
|----------------------|----------------------------------------------------------------------------------------------------------------------------------------------------------------------------------------------------------------------------------------------------|-------------------------------------------------------------------------------------------------------------------------------------------------------------------------------------------------------------------------------------|
| मणुड्री - 2 @ 4001-  | 1                                                                                                                                                                                                                                                  | 800                                                                                                                                                                                                                                 |
| HUST - 2 @ 400/-     | 1 1                                                                                                                                                                                                                                                | 800                                                                                                                                                                                                                                 |
| मण्डरी - ७५००।       | 1                                                                                                                                                                                                                                                  | 800                                                                                                                                                                                                                                 |
| 619 1                | River                                                                                                                                                                                                                                              | 800                                                                                                                                                                                                                                 |
|                      | RIGIR                                                                                                                                                                                                                                              | 800                                                                                                                                                                                                                                 |
|                      | 1                                                                                                                                                                                                                                                  | 200                                                                                                                                                                                                                                 |
|                      | 2                                                                                                                                                                                                                                                  | 660                                                                                                                                                                                                                                 |
|                      | 3 (127)                                                                                                                                                                                                                                            | 430                                                                                                                                                                                                                                 |
| अल याग               | 4(131)                                                                                                                                                                                                                                             | 180                                                                                                                                                                                                                                 |
| 2f 3 11 11 7 11 A 30 |                                                                                                                                                                                                                                                    | 6,620=00                                                                                                                                                                                                                            |
|                      | मण्ड्री - 2 @ 400/- मण्ड्री - 2 @ 400/- मण्ड्री - 2@ 400/- मण्ड्री - 1@ 400/- मण्ड्री - 1@ 400/- मण्ड्री - 100/- वास/ लेवर - वाम<br>अन्य सामग्री<br>सुल योग<br>सुल योग | मण्डरी - 2 @ 400/ - 1 मण्डरी - 2 @ 400/ - 1 मण्डरी - 2@ 400/ - 1 मण्डरी - 1@ 400/ - 1 वास/ लेकर - वाम 2 अन्य सामग्री 3(127) अन्य सामग्री 4(131) |

अतः सिक्पिन्ण मार्य में प्रयुवन रगामकी में हुए वाय में इल धनराशि 6,620 (कुल हह हप्पार हह सी कीस) का मुगलान स्थ्यं मेरे डारा ( डॉ. सुशीला) किया गया। कुपया उपरोबत हानराशि का चेक निगति करने की हुण करें।

मज़री वाय ठाविना