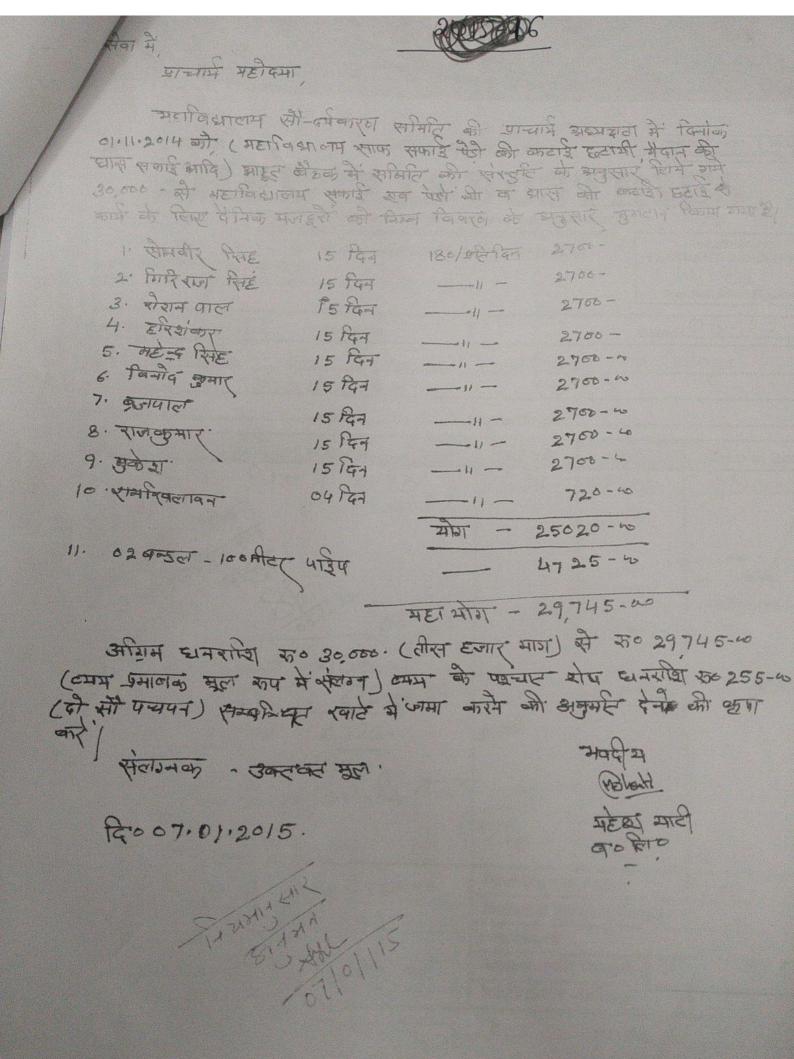

विषय : महाविद्यालय सम्वर्यकरण सम्बर्धकरण है। विमें सम्बद्धकरण है।

महीपया

ठेपरोक्त के संबंध में सादर निवेदन है कि महाविद्यालय मैं सिछ २०१६-११ में सीक्यिकरण का कार्य क्षांप्त कार्य किया गया, विसमें एपड़-२ भर्पे (मजूरी, बार्य एवं यस रामकी) का व्यय हुआ। विस्त विवरण निम्न लालिका

व्यय वालिका

| वस्तु । मर्          | विलरंग                                                                                                                                                                                                                                             | वाग हानरावि                                                                                                                                                                                                                         |
|----------------------|----------------------------------------------------------------------------------------------------------------------------------------------------------------------------------------------------------------------------------------------------|-------------------------------------------------------------------------------------------------------------------------------------------------------------------------------------------------------------------------------------|
| मणुड्री - 2 @ 4001-  | 1                                                                                                                                                                                                                                                  | 800                                                                                                                                                                                                                                 |
| HUST - 2 @ 400/-     | 1 1                                                                                                                                                                                                                                                | 800                                                                                                                                                                                                                                 |
| मण्डरी - ७५००।       | 1                                                                                                                                                                                                                                                  | 800                                                                                                                                                                                                                                 |
| 619 1                | River                                                                                                                                                                                                                                              | 800                                                                                                                                                                                                                                 |
|                      | RIGIR                                                                                                                                                                                                                                              | 800                                                                                                                                                                                                                                 |
|                      | 1                                                                                                                                                                                                                                                  | 200                                                                                                                                                                                                                                 |
|                      | 2                                                                                                                                                                                                                                                  | 660                                                                                                                                                                                                                                 |
|                      | 3 (127)                                                                                                                                                                                                                                            | 430                                                                                                                                                                                                                                 |
| अल याग               | 4(131)                                                                                                                                                                                                                                             | 180                                                                                                                                                                                                                                 |
| 2f 3 11 11 7 11 A 30 |                                                                                                                                                                                                                                                    | 6,620=00                                                                                                                                                                                                                            |
|                      | मण्ड्री - 2 @ 400/- मण्ड्री - 2 @ 400/- मण्ड्री - 2@ 400/- मण्ड्री - 1@ 400/- मण्ड्री - 1@ 400/- मण्ड्री - 100/- वास/ लेवर - वाम<br>अन्य सामग्री<br>सुल योग<br>सुल योग | मण्डरी - 2 @ 400/ - 1 मण्डरी - 2 @ 400/ - 1 मण्डरी - 2@ 400/ - 1 मण्डरी - 1@ 400/ - 1 वास/ लेकर - वाम 2 अन्य सामग्री 3(127) अन्य सामग्री 4(131) |

अतः सिक्पिन्ण मार्य में प्रयुवन रगामकी में हुए वाय में इल धनराशि 6,620 (कुल हह हप्पार हह सी कीस) का मुगलान स्थ्यं मेरे डारा ( डॉ. सुशीला) किया गया। कुपया उपरोबत हानराशि का चेक निगति करने की हुण करें।

मज़री वाय ठाविना